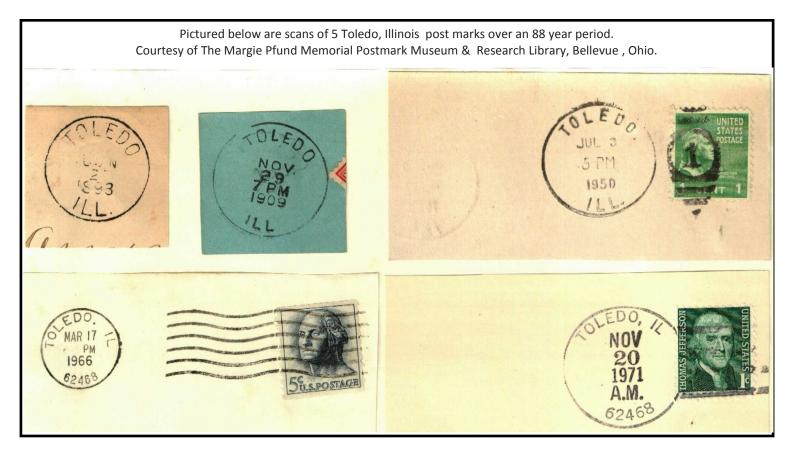

- \* Wikipedia
- \* Google Maps
- \* The National Archives
- \* David Rumsey Historic Maps
- \* The Margie Pfund Memorial Postmark Museum & Research Library, Bellevue, Ohio

Scan of Toledo, Alabama manuscript postmark . Mark is from 1915 as mark after March 13, looks like "15" Foleew Ala mach 13 5