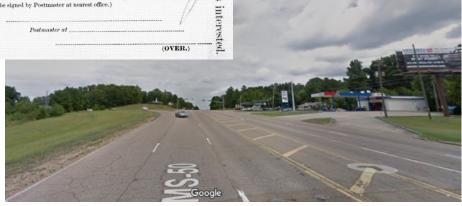

# Toledo, Illinois - Union County

Toledo, Union County, Illinois. Post office was established as Pinus in Jackson County, February 13, 1836. The office became Toledo in January 27, 1844 and closed December 29, 1858. According to "Record of Postmaster Appointments" Thomas Ferrill was first and only postmaster. Union County was formed out of Jackson County on January 2, 1818, same year Illinois joined the Union. It was named for a joint revival meeting of Baptists and Dunkards, called a "union meeting". The county seal depicts leaders of two groups shaking hands.

1865 Union County, Illinois map With location of Toledo

Post Office Department Reports of Site Locations,

1837-1950, contained in National Archives show no reports from a Toledo Post Office in Union County, Illinois. However pictured here is Union County page from "Record of Postmaster Appointments" which show appointment of a postmaster

No postal markings from this office have been found to date.

Ariel view of current location of Toledo, Union County today know as Alto Pass

- \* Wikipedia
- \* Google Maps
- \* David Rumsey Historic Maps
- \* Jim Forte Postal History www.postalhistory.com/postoffices
- \* The Margie Pfund Memorial Postmark Museum & Research Library, Bellevue, Ohio
- \* National Archives