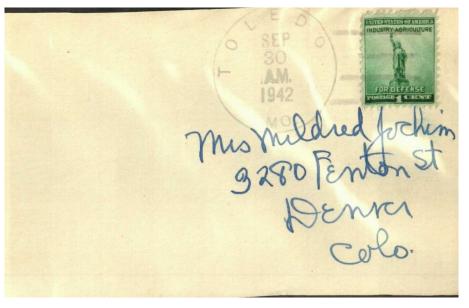

1951 cover displays a 32mm double circle CDS with the date centered on a 40 centimos Franco of 1948-1949 and 1 Pesete Airmail of the 1941-1947 issue to Detroit Michigan.

1952 post card of main alter of 16th century Cathedral Retable Toledo, Spain Left shows 65% reduction of face of card.

Below reverse side shows September 1, 1952 32mm Toledo CDS on a 25 centimos of the 1949-1953 General Francisco Franco and 1 Pesete of the 1939 to 1947 series