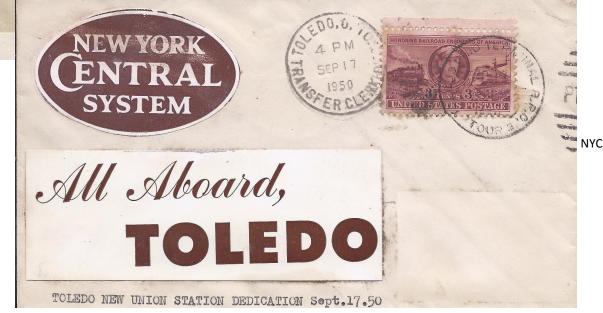

# Wholly Toledo

The purpose is to explore the history of Toledo post offices of the world and where available give background on each office, show postal markings from those offices when available. show office locations, and community background. In research of this information hundreds of sources were used for background. Due to vast extent of research a bibliography is provided on each page of a different office.

History shows us many cities and towns chose Toledo or

had Toledo as part of their name. Outside United States, records show one Toledo in Spain, one in Ontario, three in Brazil, one in Colombia, and one in the Philippines. Thirty-five Toledos have been identified in the United States, thirty-four with post offices. Eight of those offices are still in operation today although two incorporated into Toledo, Ohio office, as branches, and one changed its name to Maumee. This leaves five "Toledo" post offices operating in United States. With exception of Ohio, Washington and Louisiana, all US offices seem to have one thing in common: they were settled by former residents of/or named after Toledo, Ohio.

#### This exhibit will:

- ⇒ Show a state map with the location of the county where Toledo was/is located as pictured right.
- ⇒ Show a county map with the location of each Toledo
- ⇒ Provide a brief background on each office
- ⇒ Provide a brief background of each community
- ⇒ Show examples of postal markings when available.
- ⇒ Show pictures of offices currently operating as Toledo, Illinois office pictured right.
- ⇒ Provide a current Google satellite picture of location where an office was believed to be located.
- $\Rightarrow$  Acknowledge the three Toledo locations where no record of a post office has yet been found.