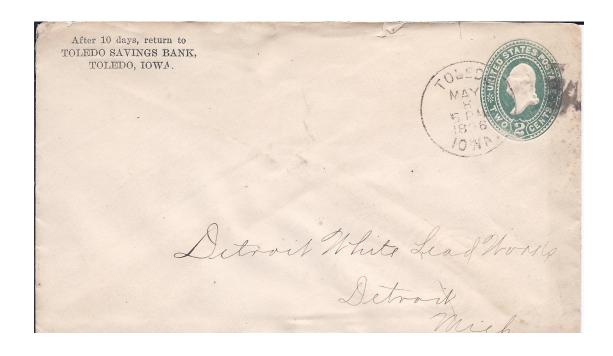

Displayed at top of page are two examples of postal markings from Toledo, Spain Post Office of the early 1870's on a 50 Milesimas adhesive of the Duke de la Torre Regency series of 1870. Both are 20 mm double circles. First cover, of August 18, shows the year date "71" in the dial while the second of November 13, shows no year date.