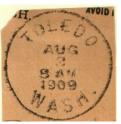

December 3rd 1860's cover left has a 25mm double circle, Toledo, Ohio CDS with a 18mm circle jail bar killer on a piece franked with 2 1857 series 3 cent Washingtons.

July 6, 1882 cover right has a 25mm Toledo, Ohio CDS with a fancy clover leaf killer on a piece franked with a 1870 series 3 cent Washington adhesive.

#### Toledo, Ohio

March 19, 1898 cover has a 25mm duplex Toledo, Ohio handstamp on piece franked with 1894 series 2 cent Washington adhesive.

July 28, 1899 cover has Barry machine cancel dial 5 killer 5 with 1894 series 2 cent Washington adhesive.