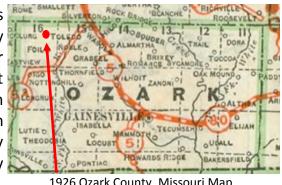

#### Toledo, Missouri - Ozark County

Toledo, Ozark County, Missouri is an unincorporated community. County organized as Ozark County, named after Ozark Mountains, on January 29, 1841. It was renamed Decatur County, from 1843 to 1845, for Commodore Stephen Decatur, after which name Ozark County was restored. Toledo is located in valley of Little North Fork White River about

1926 Ozark County, Missouri Map with location of Toledo

four miles north of Thornfield and Missouri Route 95. According to research done locally by a newspaperwoman, the first postmaster was Spencer Blankenship in June 22, 1910. Larkin E. Brown took over June 5, 1914, Susan Johnson October 20, 1915, and Nancy Brown May 13, 1916. Final five postmasters can be seen in page from "Record of Postmaster Appointments" for Ozark County. Office was closed September 10, 1942. Toledo was originally called Benners where a post office was established as Benners in 1898. The name was changed to Toledo in 1910, and post office closed September 30, 1942 with mail service transferred to Squires. The present name is a transfer from Toledo, Ohio. Little