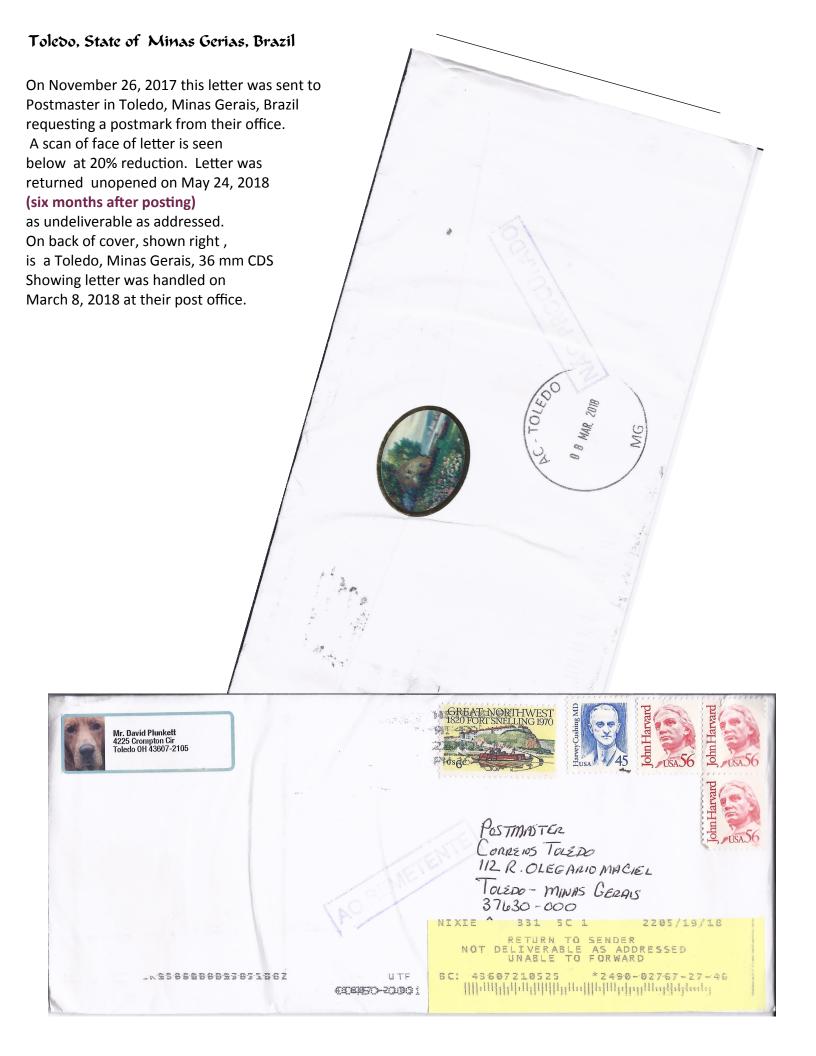

# Toledo, State of Minas Gerias, Brazil

Toledo, State of Minas Gerias, Brazil is located in Southeast region Brazil. Toledo settlement is an area of 445,710 acres in the Fernão Dias Environmental Protection Area created in 1997. It's elevation is 3,701 feet.

Research has been unable to determine a date when post office established

Toledo's location in State of Minas Gerias, Brazil

Aerial view of Toledo, Minas Gerias, Brazil

- Wikipedia
- Google Maps
- **Brazilian Philatelic Society**
- Correios