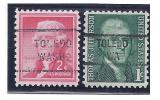

#### Toledo, Ohio

March 19, 1898 cover has a 25mm duplex Toledo, Ohio handstamp on piece franked with 1894 series 2 cent Washington adhesive.

July 28, 1899 cover has Barry machine cancel dial 5 killer 5 with 1894 series 2 cent Washington adhesive.

January 25, 1905 cover has an International machine cancel dial 5 killer 6 variety with a 1901 series 2 cent Washington adhesive.

Below Toledo receiving cancel from rear of cover

August 31, 1932 cover has International machine cancel dial 6 killer 6 with a 1901 series 2 cent Washington adhesive.