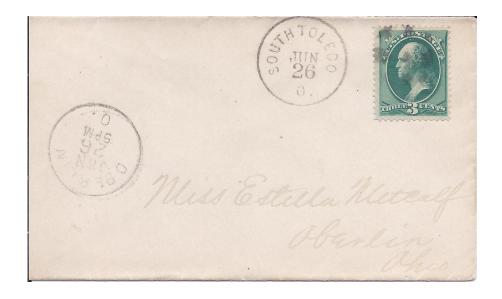

#### THIS LETTER DATED MARCH 29, 1835 IS THE EARLIEST KNOWN POSTMARK FROM THE TOLEDO OFFICE.

Note it is postmarked 17 months before the official establishment of the "Toledo" Post Office.

Scan of original in use in another exhibit

- \* Wikipedia
- \* David Rumsey Historic Maps
- \* Jim Forte Postal History www.postalhistory.com/postoffices
- \* George Ball, The Toledo Strip