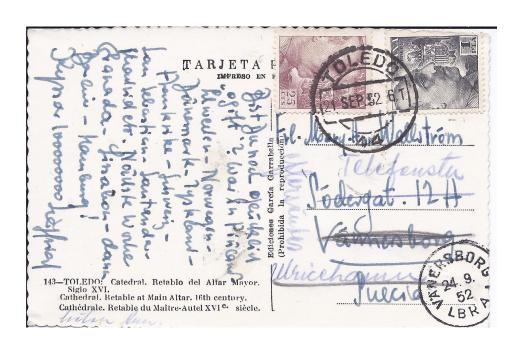

1951 cover displays a 32mm double circle CDS with the date centered on a 40 centimos Franco of 1948-1949 and 1 Pesete Airmail of the 1941-1947 issue to Detroit Michigan.

1952 post card of main alter of 16th century Cathedral Retable Toledo, Spain Left shows 65% reduction of face of card.

Below reverse side shows September 1, 1952 32mm Toledo CDS on a 25 centimos of the 1949-1953 General Francisco Franco and 1 Pesete of the 1939 to 1947 series