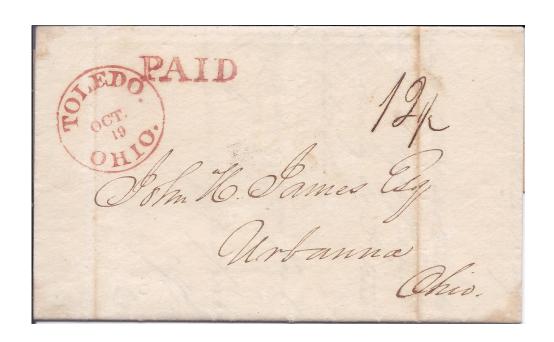

Lucas County Ohio Map with location of Toledo

Office had been established January 9, 1835 between Madison Ave and Oak Street (Now Jackson) This building stood by itself with no "Toledo, Ohio" Post Office.







Postmaster Stephen Comstock began using "Straight Line" hand stamp in July 1835. This August 16th example is the earliest known use of this cancel. It is one of six known in existence.

This a scan as original is in use in another exhibit

- David Rumsey Historic Maps
- Jim Forte Postal History www.postalhistory.com/postoffices
- http://about.usps.com/who-we-are/postmasterfinder/welcome.htm
- George Ball "The Toledo Strip"

October 19th, 1837 cover, to Urbana, Ohio displays a red "PAID" handstamp in 6mm capital letters. (This is a 100% scan as cover is in use in another exhibit)





December 3rd 1860's cover left has a 25mm double circle, Toledo, Ohio CDS with a 18mm circle jail bar killer on a piece franked with 2 1857 series 3 cent Washingtons.

July 6, 1882 cover right has a 25mm Toledo, Ohio CDS with a fancy clover leaf killer on a piece franked with a 1870 series 3 cent Washington adhesive.



#### Toledo, Ohio

March 19, 1898 cover has a 25mm duplex Toledo, Ohio handstamp on piece franked with 1894 series 2 cent Washington adhesive.





July 28, 1899 cover has Barry machine cancel dial 5 killer 5 with 1894 series 2 cent Washington adhesive.

January 25, 1905 cover has an International machine cancel dial 5 killer 6 variety with a 1901 series 2 cent Washington adhesive.

Below Toledo receiving cancel from rear of cover







August 31, 1932 cover has Intern