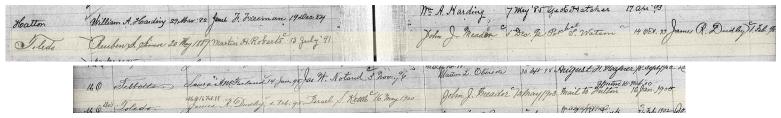

# Toledo, Illinois - Union County

Toledo, Union County, Illinois. Post office was established as Pinus in Jackson County, February 13, 1836. The office became Toledo in January 27, 1844 and closed December 29, 1858. According to "Record of Postmaster Appointments" Thomas Ferrill was first and only postmaster. Union County was formed out of Jackson County on January 2, 1818, same year Illinois joined the Union. It was named for a joint revival meeting of Baptists and Dunkards, called a "union meeting". The county seal depicts leaders of two groups shaking hands.

1865 Union County, Illinois map With location of Toledo

Post Office Department Reports of Site Locations,

1837-1950, contained in National Archives show no reports from a Toledo Post Office in Union County, Illinois. However pictured here is Union County page from "Record of Postmaster Appointments" which show appointment of a postmaster

No postal markings from this office have been found to date.

Ariel view of current location of Toledo, Union County today know as Alto Pass

- \* Wikipedia
- \* Google Maps
- \* David Rumsey Historic Maps
- \* Jim Forte Postal History www.postalhistory.com/postoffices
- \* The Margie Pfund Memorial Postmark Museum & Research Library, Bellevue, Ohio
- \* National Archives