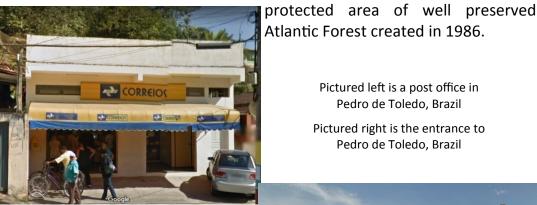

#### Pedro de Toledo, State of Sao Paulo, Brazil

Pedro de Toledo a municipality in state of São Paulo in Brazil. 2015 Population estimated at 10,967. Comprises area of 260 square miles. Elevation of municipal seat is 148 feet above sea level. Southern part of municipality heavily forested is part of Serra do Mar mountain range. Rest of area there are farmlands and in northern part hills and mountains. Pedro de Toledo contains

part of 1,208,010 acre Serra do Mar Environmental Protection Area, created

in 1984. Pedro de Toledo also contains a small part of 208,620 acre Juréia-Itatins Ecological Station, a strictly

Atlantic Forest created in 1986.

Pictured left is a post office in Pedro de Toledo, Brazil Pictured right is the entrance to

Pedro de Toledo, Brazil

Scan of 200 Reis Manuel Deodoro da Fonseca Issue of 1906 With Toledo cancel of 9 Apr 1909