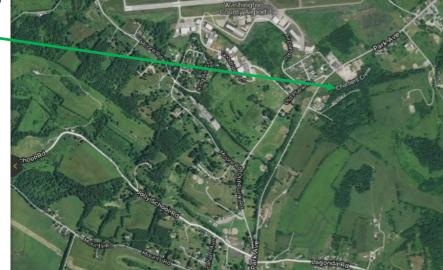

# Ontario Canada Enlargement of area circled above showing Leeds County With location of Toledo

Toledo is located in Kitley Township, Leeds and Grenville Counties on County Roads. 8 & 29, 25 km northwest of Brockville.

The settlement was first called Koyl's Bridge after settler Ephraim Koyl. The Kitley post office opened in 1832, named after the township. In 1833 Wyatt Chamberlain from Unadilla, New York came to build a store and the settlement then became known as Chamberlain's Corners. In 1856, the community was renamed Toledo after Toledo, Ohio or possibly Toledo, Spain. Current population is 169.