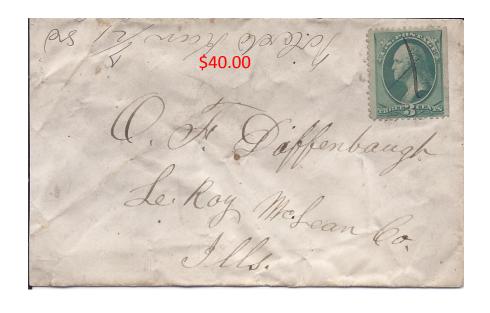

- \* Wikipedia
- \* Google Maps
- \* The National Archives
- \* David Rumsey Historic Maps
- \* The Margie Pfund Memorial Postmark Museum & Research Library, Bellevue, Ohio

Scan of Toledo, Alabama manuscript postmark . Mark is from 1915 as mark after March 13, looks like "15" Foleew Ala mach 13 5