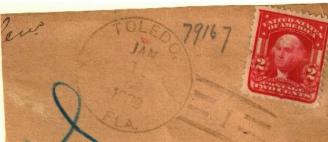

Ariel view location where Toledo post office was located in St Lucie County.

Right are scans of two examples of Toledo, Florida postmarks.

- \* Wikipedia Google Maps
- \* David Rumsey Historic Maps
- \* Jim Forte Postal History www.postalhistory.com/postoffices
- Ruth Stanbridge, Indian River Historical Society
- \* Deane R. Briggs, Florida Postal History Society
- \* The Margie Pfund Memorial Post Mark Museum & Research Library, Bellevue, Ohio