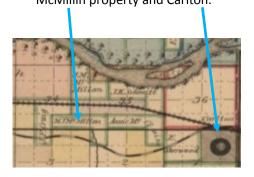

Map left is an 1887 map of Bent County.

Upper insert is enlargement of area indicated by red arrow showing McMillin.

Lower insert is a property map of McMillin - Carlton area showing

McMillin property and Carlton.