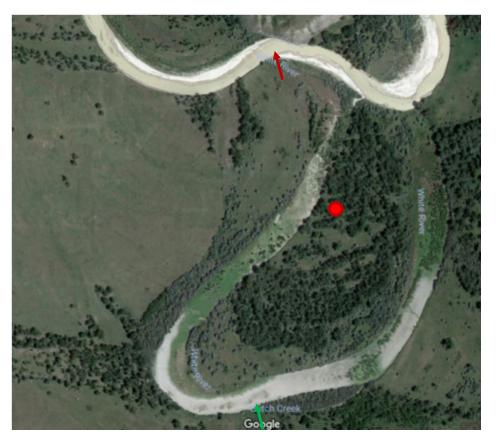

1889 Bent & Prowers County map with location of Toledo

office June 12, 1885(see below). May 1st, 1886 a post office was established at McMillin with John M. McMillin as postmaster. Office was served by The Atchison, Topeka, and Santa Fe Railroad which carried mail 14 times a week on a route between Kansas City and San Francisco. Application for post office form listed people to be served as 25 and there is no evidence that a viable community ever developed.

Jun 12 1885 --- NW/4 Sec 35 T22S R45W

1/2 mile east of McMillin Creek, 1/2 mile south of the
Arkansas River. 75 rods north of railroad.

Proposed postmaster - John M. McMillin

The McMillin Post Office's name was changed to Toledo on April 16, 1886. George W. Brittain was postmaster. On March 30, 1888, Charles W. Heintz became postmaster, a post he held until office closed September 16, 1889 with mail service going to Granada. There is some confusion in post office records. Town of Carlton, (about two miles east of McMillin) applied for a post office on June 30, 1886 and some of this paper work has Carlton crossed out and Toledo written in but they were separate offices.

Map left is an 1887 map of Bent County.

Upper insert is enlargement of area indicated by red arrow showing McMillin.

Lower insert is a property map of McMillin - Carlton area showing

McMillin property and Carlton.

Pictured above is a current aerial view of the area in Prowers County where Toledo was located.

Right is a picture of postmark used by Toledo Colorado Post Office.

Below is a scan of the only known surviving cover