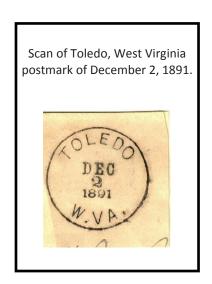

#### Toledo, Ohio

March 19, 1898 cover has a 25mm duplex Toledo, Ohio handstamp on piece franked with 1894 series 2 cent Washington adhesive.

July 28, 1899 cover has Barry machine cancel dial 5 killer 5 with 1894 series 2 cent Washington adhesive.

January 25, 1905 cover has an International machine cancel dial 5 killer 6 variety with a 1901 series 2 cent Washington adhesive.

Below Toledo receiving cancel from rear of cover

August 31, 1932 cover has International machine cancel dial 6 killer 6 with a 1901 series 2 cent Washington adhesive.