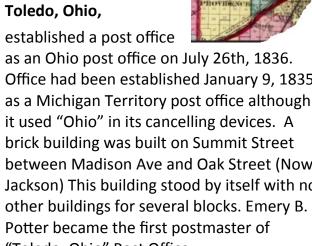

# Wholly Toledo

The purpose is to explore the history of Toledo post offices of the world and where available give background on each office, show postal markings from those offices when available. show office locations, and community background. In research of this information hundreds of sources were used for background. Due to vast extent of research a bibliography is provided on each page of a different office.

History shows us many cities and towns chose Toledo or

had Toledo as part of their name. Outside United States, records show one Toledo in Spain, one in Ontario, three in Brazil, one in Colombia, and one in the Philippines. Thirty-five Toledos have been identified in the United States, thirty-four with post offices. Eight of those offices are still in operation today although two incorporated into Toledo, Ohio office, as branches, and one changed its name to Maumee. This leaves five "Toledo" post offices operating in United States. With exception of Ohio, Washington and Louisiana, all US offices seem to have one thing in common: they were settled by former residents of/or named after Toledo, Ohio.