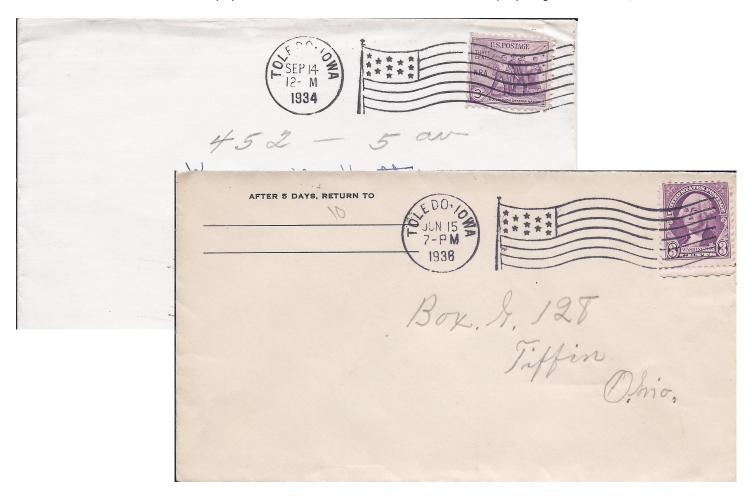

# Wholly Toledo

The purpose is to explore the history of Toledo post offices of the world and where available give background on each office, show postal markings from those offices when available. show office locations, and community background. In research of this information hundreds of sources were used for background. Due to vast extent of research a bibliography is provided on each page of a different office.

History shows us many cities and towns chose Toledo or

had Toledo as part of their name. Outside United States, records show one Toledo in Spain, one in Ontario, three in Brazil, one in Colombia, and one in the Philippines. Thirty-five Toledos have been identified in the United States, thirty-four with post offices. Eight of those offices are still in operation today although two incorporated into Toledo, Ohio office, as branches, and one changed its name to Maumee. This leaves five "Toledo" post offices operating in United States. With exception of Ohio, Washington and Louisiana, all US offices seem to have one thing in common: they were settled by former residents of/or named after Toledo, Ohio.