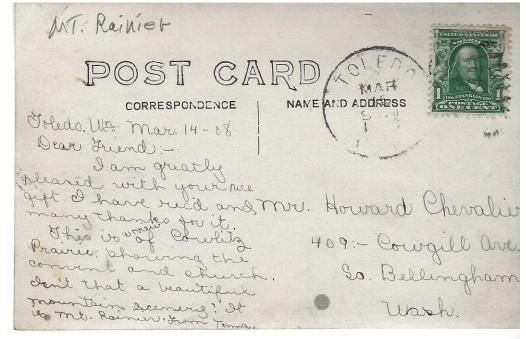

# Wholly Toledo

The purpose is to explore the history of Toledo post offices of the world and where available give background on each office, show postal markings from those offices when available. show office locations, and community background. In research of this information hundreds of sources were used for background. Due to vast extent of research a bibliography is provided on each page of a different office.

History shows us many cities and towns chose Toledo or

had Toledo as part of their name. Outside United States, records show one Toledo in Spain, one in Ontario, three in Brazil, one in Colombia, and one in the Philippines. Thirty-five Toledos have been identified in the United States, thirty-four with post offices. Eight of those offices are still in operation today although two incorporated into Toledo, Ohio office, as branches, and one changed its name to Maumee. This leaves five "Toledo" post offices operating in United States. With exception of Ohio, Washington and Louisiana, all US offices seem to have one thing in common: they were settled by former residents of/or named after Toledo, Ohio.