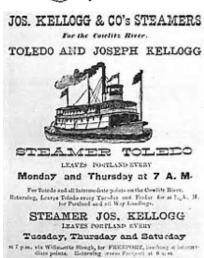

ellevue, Ohio





# Toledo, Washington



Lewis County, Washington 1891 Lewis County

Washington With location of Toledo



#### **TOLEDO, WASHINGTON**

November 30, 1880 Cowlitz post

office, established April 29, 1854, changed its name to Toledo. Toledo, post JOS. KELLOGG & CO's STEAMERS office is still in operation today. Toledo was officially incorporated on October 10, 1892 in Lewis County. Toledo was named by Celeste Rochon after pioneer sidewheel paddle steamer operated by Captain Oren Kellogg of Kellogg Transportation Company. Steamer traveled the Cowlitz River. Picture of riverboat is hanging downtown next to the drugstore. Toledo wasn't first non-Indigenous settlement in Lewis County, as Pugets Sound Agricultural Company opened and maintained Cowlitz Farm in 1839, near Toledo.



Cover carries a current picture of Toledo, Washington Post Office and a cancellation of October 18, 2017.



## Toledo, Washington

1895 Wrapper from Toledo, Washington to Hamburg, Germany, front only of 1 cent Plimpton stampe d envelope. 26mm CDS with Target Killer.





March 14, 1908 post card with Toledo, Washington CDS.

1988 International
Machine Cancel
from Toledo,
Washington on a
Georgia Bicentennial stamp



These scans and covers represent 97 years of Toledo, Washington postmarks.





1931



















| <u>Postmaster</u>          | <b>Appointed</b> | <u>Postmaster</u>        | <b>Appointed</b> |
|----------------------------|------------------|--------------------------|------------------|
| (Originally established as | COWLITZ)         | Mrs. Daisy M. McDowell   | 06/0