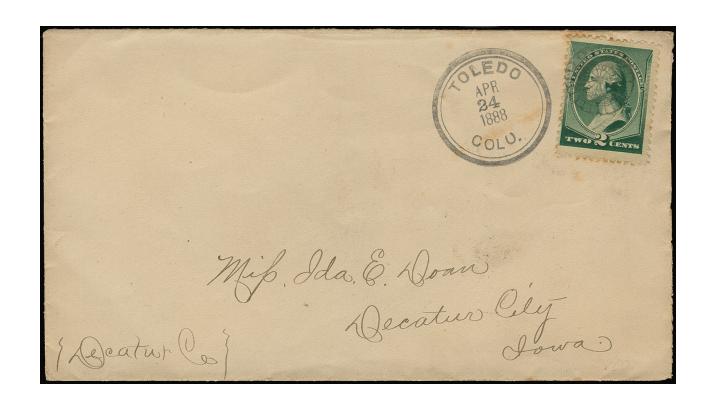

Ariel view location where Toledo post office was located in St Lucie County.

Right are scans of two examples of Toledo, Florida postmarks.

- \* Wikipedia Google Maps
- \* David Rumsey Historic Maps
- \* Jim Forte Postal History www.postalhistory.com/postoffices
- Ruth Stanbridge, Indian River Historical Society
- \* Deane R. Briggs, Florida Postal History Society
- \* The Margie Pfund Memorial Post Mark Museum & Research Library, Bellevue, Ohio