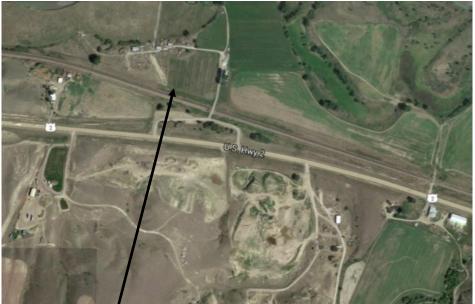

|                     | Dis no hale          | 20 pm 95   |                       |                |              |
| \$50 ACC   COPPOSE CONTRACTOR | Summes ville | James A Means                 |                     | andung Heoran        | 7 June 97  | Patrick le Horan      | 29an 1901      |              |
|                               | Barrow Wills |                               |                     |                      | c.         | 18200 102 Hobbito     | - 41919 oel 98 |              |

- \* Wikipedia
- Google Maps
- \* David Rumsey Historic Maps
- \* Jim Forte Postal History www.postalhistory.com/postoffices
- \* West Virginia Division of Culture and History Jaime Simmons
- \* The Margie Pfund Memorial Postmark Museum & Research Library, Bellevue, Ohio







Toledo, Chouteau County, Montana did not have a post office of record. Toledo Montana was located in historic Chouteau County until 1915, and is now in Hill County just west of the Blaine County line seven miles east of Bull Hook Bottoms (now Havre). Here railroad turned south to Assiniboine Station, important an center. Railroad built a section house every six miles, not so much for convenience of for settlers as maintenance construction crews. Many of these grew into towns or centers where homesteaders gathered.

Right is a street view of area above.



- \* "Names on the face of Montana" by Roberta Carkeek Cheney
- \* Dan Van Voast, Researcher, Overholser Historic Research Center Fort Benton, Montana
- \* Wikipedia Google Maps
- \* David Rumsey Historic Maps

#### Toledo, Cebu Provenc