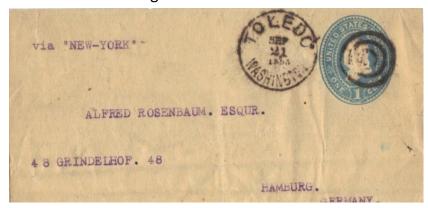

# Wholly Toledo

The purpose is to explore the history of Toledo post offices of the world and where available give background on each office, show postal markings from those offices when available. show office locations, and community background. In research of this information hundreds of sources were used for background. Due to vast extent of research a bibliography is provided on each page of a different office.

History shows us many cities and towns chose Toledo or

had Toledo as part of their name. Outside United States, records show one Toledo in Spain, one in Ontario, three in Brazil, one in Colombia, and one in the Philippines. Thirty-five Toledos have been identified in the United States, thirty-four with post offices. Eight of those offices are still in operation today although two incorporated into Toledo, Ohio office, as branches, and one changed its name to Maumee. This leaves five "Toledo" post offices operating in United States. With exception of Ohio, Washington and Louisiana, all US offices seem to have one thing in common: they were settled by former residents of/or named after Toledo, Ohio.