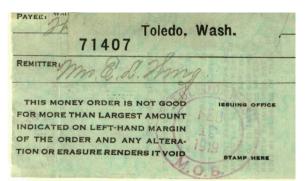

December 3rd 1860's cover left has a 25mm double circle, Toledo, Ohio CDS with a 18mm circle jail bar killer on a piece franked with 2 1857 series 3 cent Washingtons.

July 6, 1882 cover right has a 25mm Toledo, Ohio CDS with a fancy clover leaf killer on a piece franked with a 1870 series 3 cent Washington adhesive.

#### Toledo, Ohio

March 19, 1898 cover has a 25mm duplex Toledo, Ohio handstamp on piece franked with 1894 series 2 cent Washington adhesive.

July 28, 1899 cover has Barry machine cancel dial 5 killer 5 with 1894 series 2 cent Washington adhesive.