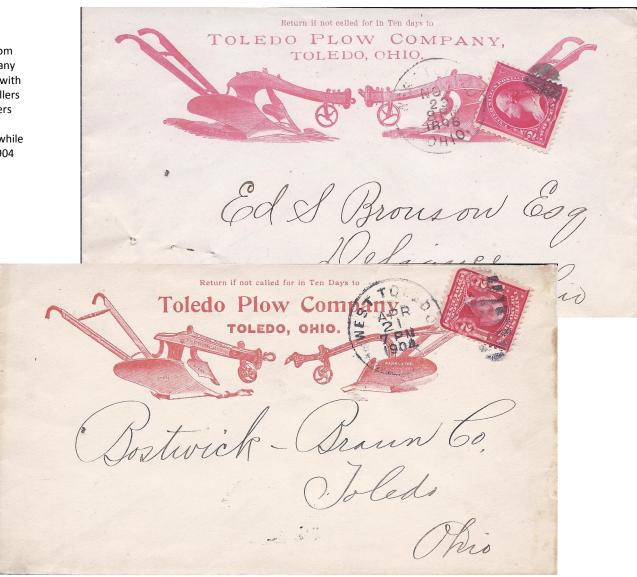

hesive of 1873 bank notes. Letter is pen canceled and carries manuscript postmark. Posted just 9 months after office opened.

- Wikipedia
- David Rumsey Historic Maps
- Jim Forte Postal History www.postalhistory.com/postoffices
- George Ball "The Toledo Strip"



In 1883 and 1884 a purple color was used in West Toledo cancellations Here we see a March 21, 1883 double circle CDS and it's target killer.

Purple color continued for this March 19, 1884 double circle CDS and it's target killer.



For December 19, 1896 a 28 mm CDS and it's cork killer was used on this advertising cover The LeRoux Cider & Vinegar Company.



These examples from Toledo Plow Company have been canceled with 28mm duplex cancellers using different killers First one is November 23, 1896 while other is April 21, 1904





West Toledo Lumber Co. Had a red advertising cover May 6, 1904 when this piece entered mail stream.

Here we see the same duplex as cover above.

#### West Toledo, Ohio

December 31, 1907, saw this post card of old Toledo High School enter the mail at West Toledo. It received a 30mm duplex West Toledo cancel on a 1 cent Franklin stamp issued February of 1903.

Image right reduced 40%







Canceled February 25, 1908, just four days before this office was annexed as a branch of Toledo, Ohio post office, this post card of Niagara Falls has lost it's stamp but carries a 30mm West Toledo CDS.

Image left reduced 40%



# Toledo, Oregon



Lincoln County, Oregon

#### Toledo, Lincoln County, Oregon

Lincoln County was created by Oregon Legislative Assembly February 20, 1893, from western p