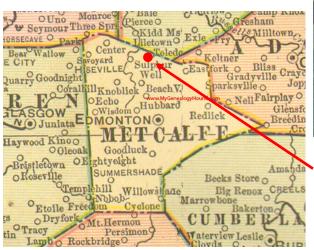

#### This exhibit will:

- ⇒ Show a state map with the location of the county where Toledo was/is located as pictured right.
- ⇒ Show a county map with the location of each Toledo
- ⇒ Provide a brief background on each office
- ⇒ Provide a brief background of each community
- ⇒ Show examples of postal markings when available.
- ⇒ Show pictures of offices currently operating as Toledo, Illinois office pictured right.
- ⇒ Provide a current Google satellite picture of location where an office was believed to be located.
- $\Rightarrow$  Acknowledge the three Toledo locations where no record of a post office has yet been found.