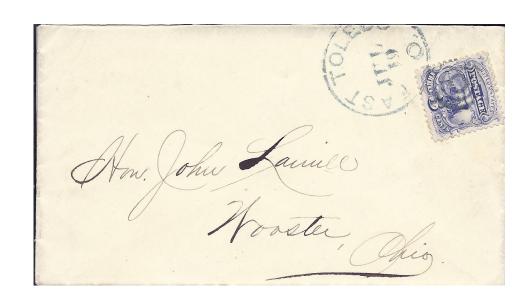

#### THIS LETTER DATED MARCH 29, 1835 IS THE EARLIEST KNOWN POSTMARK FROM THE TOLEDO OFFICE.

Note it is postmarked 17 months before the official establishment of the "Toledo" Post Office.

Scan of original in use in another exhibit

- \* Wikipedia
- \* David Rumsey Historic Maps
- \* Jim Forte Postal History www.postalhistory.com/postoffices
- \* George Ball, The Toledo Strip