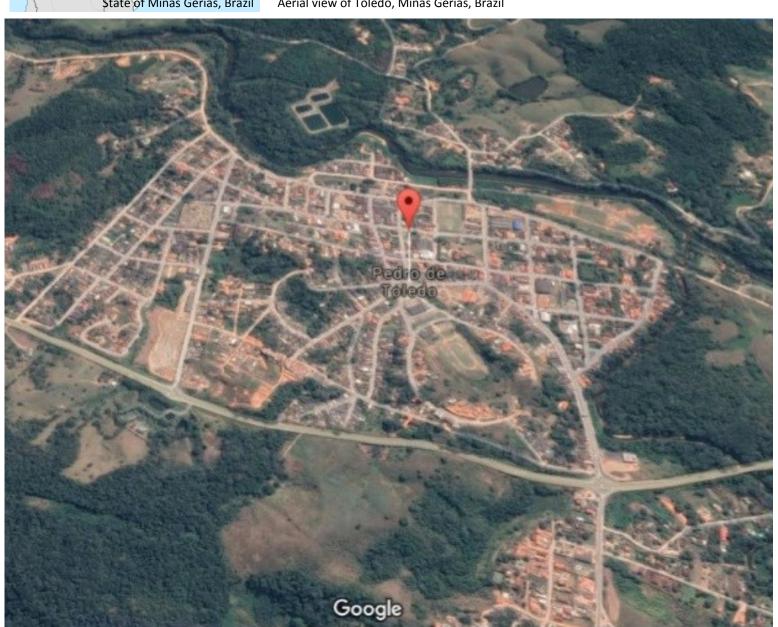

Research has been unable to determine a date when post office established

Toledo's location in State of Minas Gerias, Brazil

Aerial view of Toledo, Minas Gerias, Brazil

- Wikipedia
- Google Maps
- **Brazilian Philatelic Society**
- Correios