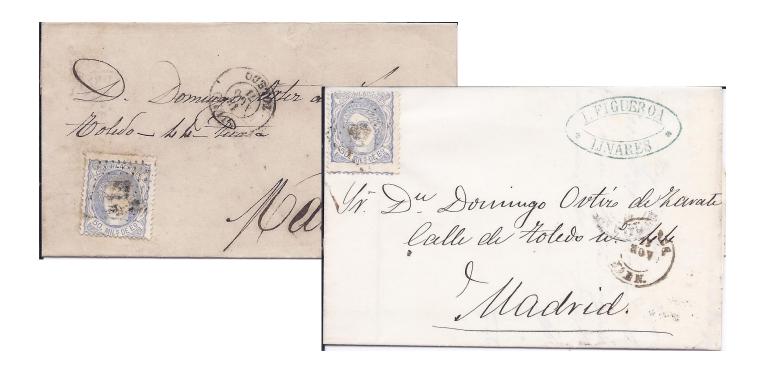

Displayed at top of page are two examples of postal markings from Toledo, Spain Post Office of the early 1870's on a 50 Milesimas adhesive of the Duke de la Torre Regency series of 1870. Both are 20 mm double circles. First cover, of August 18, shows the year date "71" in the dial while the second of November 13, shows no year date.