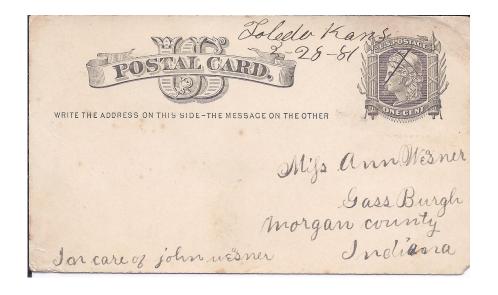

1903 Chase County, Kansas map With location of Toledo

Right is copy of March 2, 1864 location report to Post Office Department, Contract Office.

Below is copy of section of Chase County page in "Record of Postmaster Appointment" log of the Post Office Department

- \* Wikipedia Google Maps
- David Rumsey Historic Maps
- National Archives
- \* Jim Forte Postal History www.postalhistory.com/postoffices
- \* http://about.usps.com/who-we-are/postmasterfinder/welcome.htm
- \* The Margie Pfund Memorial Postmark Museum & Research Library, Bellevue, Ohio