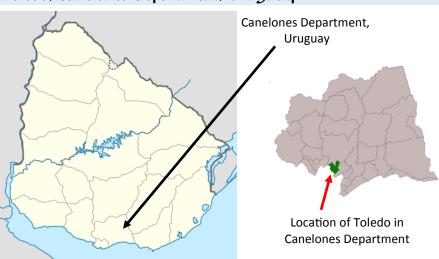

# Wholly Toledo

The purpose is to explore the history of Toledo post offices of the world and where available give background on each office, show postal markings from those offices when available. show office locations, and community background. In research of this information hundreds of sources were used for background. Due to vast extent of research a bibliography is provided on each page of a different office.

#### This exhibit will:

- ⇒ Show a state map with the location of the county where Toledo was/is located as pictured right.
- ⇒ Show a county map with the location of each Toledo
- ⇒ Provide a brief background on each office
- ⇒ Provide a brief background of each community
- ⇒ Show examples of postal markings when available.
- ⇒ Show pictures of offices currently operating as Toledo, Illinois office pictured right.
- ⇒ Provide a current Google satellite picture of location where an office was believed to be located.
- $\Rightarrow$  Acknowledge the three Toledo locations where no record of a post office has yet been found.