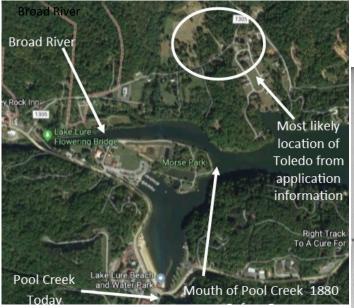

#### This exhibit will:

- ⇒ Show a state map with the location of the county where Toledo was/is located as pictured right.
- ⇒ Show a county map with the location of each Toledo
- ⇒ Provide a brief background on each office
- ⇒ Provide a brief background of each community
- ⇒ Show examples of postal markings when available.
- ⇒ Show pictures of offices currently operating as Toledo, Illinois office pictured right.
- ⇒ Provide a current Google satellite picture of location where an office was believed to be located.
- $\Rightarrow$  Acknowledge the three Toledo locations where no record of a post office has yet been found.