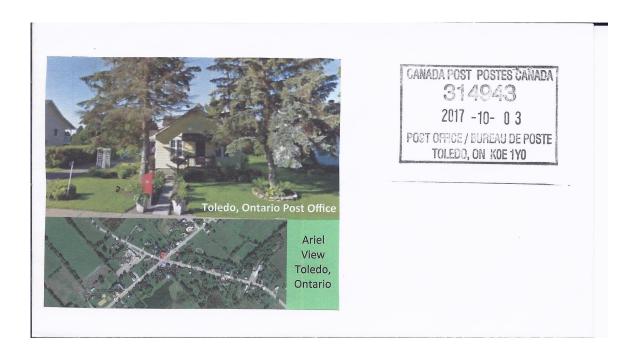

Cachet is picture of Toledo, Ontario post office and ariel view of Toledo

Example of a postmark from Toledo, Ontario post office October 3, 2017

- \* Wikipedia
- David Rumsey Historic Maps
- \* MapQuest
- \* Canadian Postal History Society