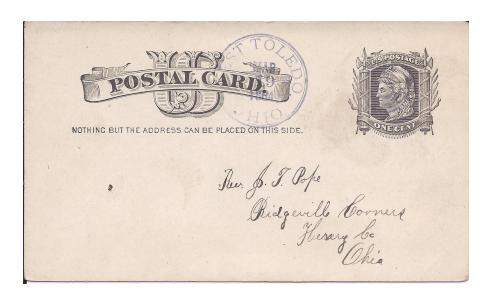

H. Wilkinson | July 30, 1885     | June 5, 1889      |
| Salmon Wilkinson     | June 6, 1889      | September 8, 1893 |
| Joseph M. Shimck     | September 9, 1893 | November 16, 1897 |
| Peter Cranker        | November 17, 1897 | February 29, 1908 |



October 4, 1876 cover carries 3 cent Washington adhesive of 1873 bank notes. Letter is pen canceled and carries manuscript postmark. Posted just 9 months after office opened.

- Wikipedia
- David Rumsey Historic Maps
- Jim Forte Postal History www.postalhistory.com/postoffices
- George Ball "The Toledo Strip"



In 1883 and 1884 a purple color was used in West Toledo cancellations Here we see a March 21, 1883 double circle CDS and it's target killer.

Purple color continued for this March 19, 1884 double circle CDS and it's target killer.



For December 19, 1896 a 28 mm CDS and it's cork killer was used on this advertising cover The LeRoux Cider & Vinegar Company.



These examples from Toledo Plow Company have been canceled with 28mm duplex cancellers using different killers First one is November 23, 1896 while other is April 21, 1904





West Toledo Lumber Co. Had a red advertising cover May 6, 1904 when this piece entered mail stream.

Here we see the same duplex as cover above.

#### West Toledo, Ohio

December 31, 1907, saw this post card of old Toledo High School enter the mail at West Toledo. It received a 30mm duplex West Toledo cancel on a 1 cent Franklin stamp issued February of 1903.

Image right reduced 40%







Canceled February 25, 1908, just four days before this office was annexed as a branch of Toledo, O