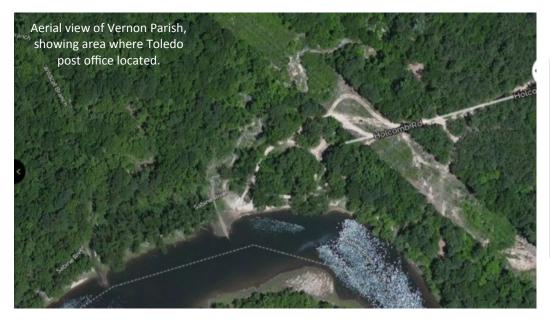

#### West Toledo, Ohio

West Toledo, Lucas County, Ohio Originally established as a trading post on Ottawa River where Old Territorial Road (Collingwood) intersected the U.S. Reserve Turnpike (Detroit Avenue). On December 1, 1823, a post office was established called

with Benjamin Franklin Stickney as postmaster. Depot

became Port Lawrence on October 7, 1825. Stickney moved Port Lawrence to property he owned at Swan Creek and Maumee River on January 6, 1834. Station became Tremainsville. Tremainsville remained in operation until August 8, 1853 when the station closed. On January 7, 1876, a station re-opened and was called West Toledo. This station operated until February 29, 1908 when it became Toledo's West Toledo Station.

| Postmaster           | Appointed         | Left Office       |
|----------------------|-------------------|-------------------|
| M.R. Littlefield     | January 7, 1876   | January 25, 1876  |
| James M. Lycan       | January 26, 1876  | May 1, 1881       |
| James L. Henry       | May 2, 1881       | July 29, 1885     |
| Leonard H. Wilkinson | July 30, 1885     | June 5, 1889      |
| Salmon Wilkinson     | June 6, 1889      | September 8, 1893 |
| Joseph M. Shimck     | September 9, 1893 | November 16, 1897 |
| Peter Cranker        | November 17, 1897 | February 29, 1908 |