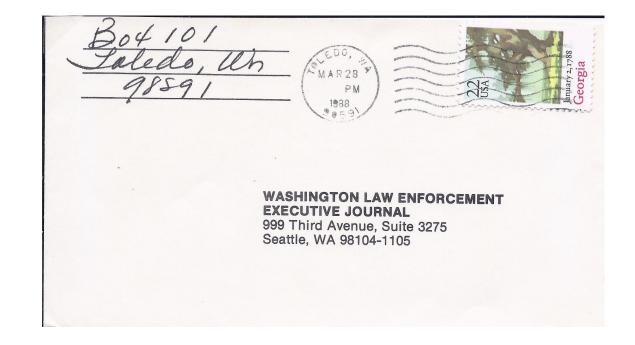

# Wholly Toledo

The purpose is to explore the history of Toledo post offices of the world and where available give background on each office, show postal markings from those offices when available. show office locations, and community background. In research of this information hundreds of sources were used for background. Due to vast extent of research a bibliography is provided on each page of a different office.

History shows us many cities and towns chose Toledo or

had Toledo as part of their name. Outside United States, records show one Toledo in Spain, one in Ontario, three in Brazil, one in Colombia, and one in the Philippines. Thirty-five Toledos have been identified in the United States, thirty-four with post offices. Eight of those offices are still in operation today although two incorporated into Toledo, Ohio office, as branches, and one changed its name to Maumee. This leaves five "Toledo" post offices operating in United States. With exception of Ohio, Washington and Louisiana, all US offices seem to have one thing in common: they were settled by former residents of/or named after Toledo, Ohio.