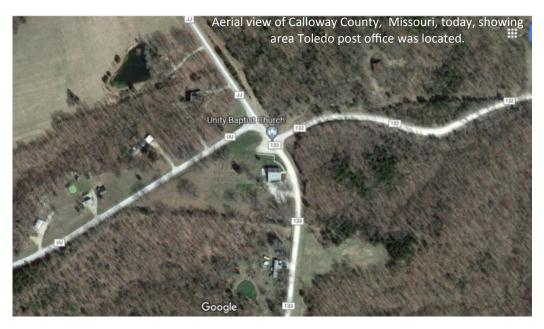

# Wholly Toledo

The purpose is to explore the history of Toledo post offices of the world and where available give background on each office, show postal markings from those offices when available. show office locations, and community background. In research of this information hundreds of sources were used for background. Due to vast extent of research a bibliography is provided on each page of a different office.

#### This exhibit will:

- ⇒ Show a state map with the location of the county where Toledo was/is located as pictured right.
- ⇒ Show a county map with the location of each Toledo
- ⇒ Provide a brief background on each office
- ⇒ Provide a brief background of each community
- ⇒ Show examples of postal markings when available.
- ⇒ Show pictures of offices currently operating as Toledo, Illinois office pictured right.
- ⇒ Provide a current Google satellite picture of location where an office was believed to be located.
- $\Rightarrow$  Acknowledge the three Toledo locations where no record of a post office has yet been found.