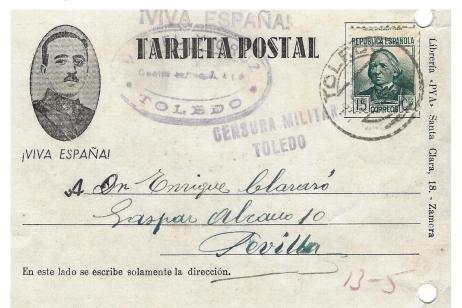

Also seen are 4.75mm double oval and two line Censura Miltar-Toledo magenta stamps from military censures.

Also front and back can be seen "VIVA ESPANA!

Jeledo 9 de mayo /939

Le feleolo 9 de mayo /939

Jevella

Respecto a me cuento houcomos le

relación hosto la fecta

plado 9 de mayo /939

13 MAYO 1937

1937 cover displays 32mm double circle CDS with date centered on a 30 centimos Gaspar Melchor de Jovellanos of a 1935 issue and two 10 cetimos adhesives.