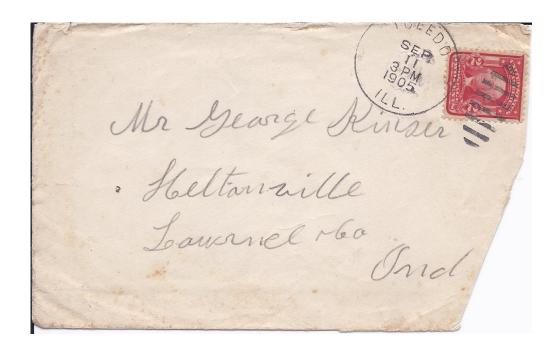

- \* Wikipedia
- \* Google Maps
- \* The National Archives
- \* David Rumsey Historic Maps
- \* The Margie Pfund Memorial Postmark Museum & Research Library, Bellevue, Ohio

Scan of Toledo, Alabama manuscript postmark . Mark is from 1915 as mark after March 13, looks like "15" Foleew Ala mach 13 5