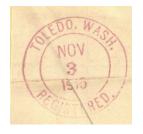

#### West Toledo, Ohio

West Toledo, Lucas County, Ohio Originally established as a trading post on Ottawa River where Old Territorial Road (Collingwood) intersected the U.S. Reserve Turnpike (Detroit Avenue). On December 1, 1823, a post office was established called

with Benjamin Franklin Stickney as postmaster. Depot

became Port Lawrence on October 7, 1825. Stickney moved Port Lawrence to property he owned at Swan Creek and Maumee River on January 6, 1834. Station became Tremainsville. Tremainsville remained in operation until August 8, 1853 when the station closed. On January 7, 1876, a station re-opened and was called West Toledo. This station operated until February 29, 1908 when it became Toledo's West Toledo Station.