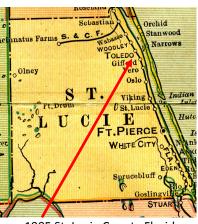

1905 St. Lucie County Florida map showing Toledo

Toledo never had one. Toledo did have a small cemetery and burials were moved to Winter Beach Cemetery when Wigfield property was sold. **Toledo, Florida post office was established in** 