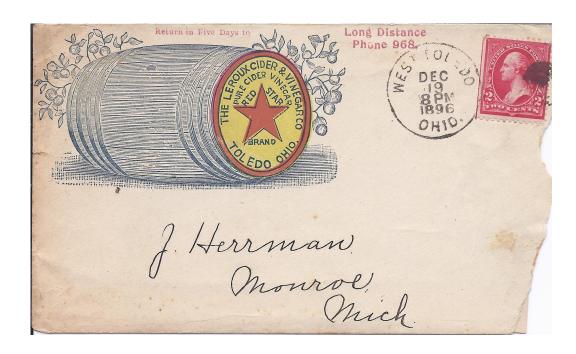

M. Shimck     | September 9, 1893 | November 16, 1897 |
| Peter Cranker        | November 17, 1897 | February 29, 1908 |



October 4, 1876 cover carries 3 cent Washington adhesive of 1873 bank notes. Letter is pen canceled and carries manuscript postmark. Posted just 9 months after office opened.

- Wikipedia
- David Rumsey Historic Maps
- Jim Forte Postal History www.postalhistory.com/postoffices
- George Ball "The Toledo Strip"



In 1883 and 1884 a purple color was used in West Toledo cancellations Here we see a March 21, 1883 double circle CDS and it's target killer.

Purple color continued for this March 19, 1884 double circle CDS and it's target killer.



For December 19, 1896 a 28 mm CDS and it's cork killer was used on this advertising cover The LeRoux Cider & Vinegar Company.



These examples from Toledo Plow Company have been canceled with 28mm duplex cancellers using different killers First one is November 23, 1896 while other is April 21, 1904





West Toledo Lumber Co. Had a red advertising cover May 6, 1904 when this piece entered mail stream.

Here we see the same duplex as cover above.

#### West Toledo, Ohio

December 31, 1907, saw this post card of old Toledo High School enter the mail at West Toledo. It received a 30mm duplex West Toledo cancel on a 1 cent Franklin stamp issued February of 1903.

Image right reduced 40%







Canceled February 25, 1908, just four days before this office was annexed as a branch of Toledo, Ohio post office, this post card of Niagara Falls has lost it's stamp but carries a 30mm West Toledo CDS.

Image left reduced 40%