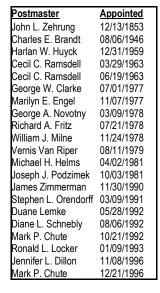

eat located there in fall of 1853. First postmaster was John L. Zehrung, a native of Ohio, arrived in county in 1853, engaging in a mercantile business, with post office in his store. While the postal service website does not show an establishment date for Toledo, it does show Zehrung was appointed December 13, 1853. In early days when the mail came, once a week, a crowd would gather about the office, to wait its distribution. During the winter of 1855-6, H. C. foster was appointed postmaster. He resigned his office in about six months, when Thomas Murray was appointed. An April 4, 1866 report to the Post Office Department's Contract Office listed the office as being on postal

route 11159

27mm November 9, 1865, Toledo, Iowa, CDS with **Fancy Leaf Killer** on 1861 three cent Washington.



Toledo, Iowa pre-cancel applied to a 1 cent Liberty stamp of 1940 issues.



- \* Wikipedia
- \* MapQuest
- \* David Rumsey Historic Maps
- \* National Archives
- USPS Web Site
- \* Jim Forte Postal History www.postalhistory.com/postoffices



27mm June 9, 1875, Toledo, Iowa, CDS with a cross killer on 1871 issued three cent postal stationary.

- http://about.usps.com/who-we-are/postmasterfinder/welcome.htm
- \* The Margie Pfund Memorial Postmark Museum & Research Library, Bellevue, Ohio

Corner card of Stuble & Stiger Lawyers of Toledo, lowa envelope below carries a 27 mm CDS handstamp with a cut cork killer on a two cent Washington bank note issued in 1883.



May 8, 1896 cover from Toledo Savings Bank Toledo, Iowa carries a 28mm CDS with A fancy killer on a 2 cent stamped envelope iss