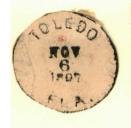

Ariel view location where Toledo post office was located in St Lucie County.

Right are scans of two examples of Toledo, Florida postmarks.

- \* Wikipedia Google Maps
- \* David Rumsey Historic Maps
- \* Jim Forte Postal History www.postalhistory.com/postoffices
- Ruth Stanbridge, Indian River Historical Society
- \* Deane R. Briggs, Florida Postal History Society
- \* The Margie Pfund Memorial Post Mark Museum & Research Library, Bellevue, Ohio