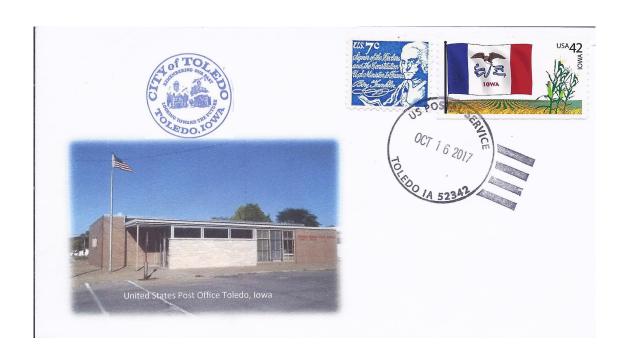

# Wholly Toledo

The purpose is to explore the history of Toledo post offices of the world and where available give background on each office, show postal markings from those offices when available. show office locations, and community background. In research of this information hundreds of sources were used for background. Due to vast extent of research a bibliography is provided on each page of a different office.

History shows us many cities and towns chose Toledo or

had Toledo as part of their name. Outside United States, records show one Toledo in Spain, one in Ontario, three in Brazil, one in Colombia, and one in the Philippines. Thirty-five Toledos have been identified in the United States, thirty-four with post offices. Eight of those offices are still in operation today although two incorporated into Toledo, Ohio office, as branches, and one changed its name to Maumee. This leaves five "Toledo" post offices operating in United States. With exception of Ohio, Washington and Louisiana, all US offices seem to have one thing in common: they were settled by former residents of/or named after Toledo, Ohio.