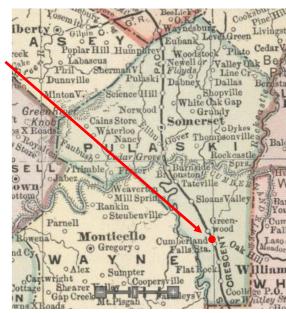

#### This exhibit will:

- ⇒ Show a state map with the location of the county where Toledo was/is located as pictured right.
- ⇒ Show a county map with the location of each Toledo
- ⇒ Provide a brief background on each office
- ⇒ Provide a brief background of each community
- ⇒ Show examples of postal markings when available.
- ⇒ Show pictures of offices currently operating as Toledo, Illinois office pictured right.
- ⇒ Provide a current Google satellite picture of location where an office was believed to be located.
- $\Rightarrow$  Acknowledge the three Toledo locations where no record of a post office has yet been found.