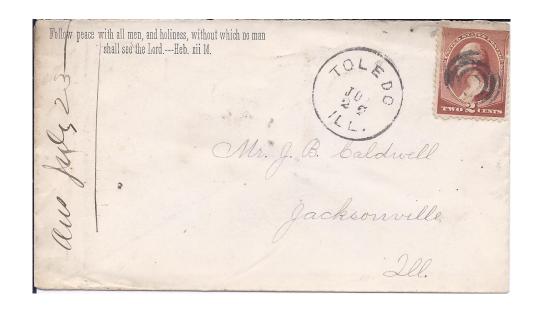

- \* Wikipedia
- \* Google Maps
- \* The National Archives
- \* David Rumsey Historic Maps
- \* The Margie Pfund Memorial Postmark Museum & Research Library, Bellevue, Ohio

Scan of Toledo, Alabama manuscript postmark . Mark is from 1915 as mark after March 13, looks like "15" Foleew Ala mach 13 5