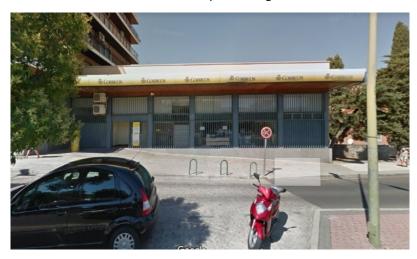

Aerial view of Toledo, Spain post office.

Two structures are identified in picture left. Section identified with red dot is pictured right

Building pictured right listed as Correos office even though no Correos markings are visible on outside of building.