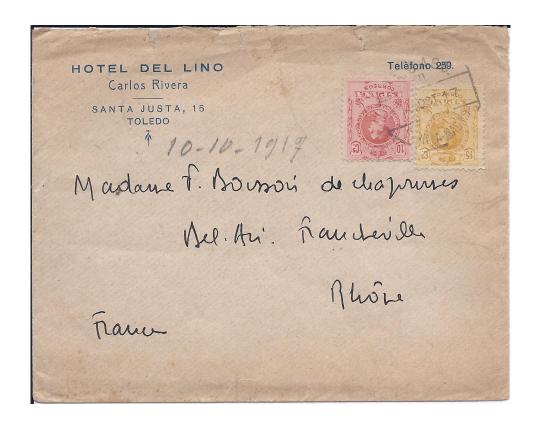

Front of card shown reduced 30%

This 1917 cover displays a 32mm double circle CDS with the date in the center canceling a 10 centimos Alfonso of the 1909 to 1922 issue and a 15 centimos Alfonso issued in 1917.