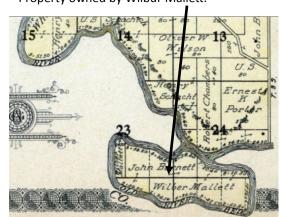

Jun 12 1885 --- NW/4 Sec 35 T22S R45W

1/2 mile east of McMillin Creek, 1/2 mile south of the
Arkansas River. 75 rods north of railroad.

Proposed postmaster - John M. McMillin

The McMillin Post Office's name was changed to Toledo on April 16, 1886. George W. Brittain was postmaster. On March 30, 1888, Charles W. Heintz became postmaster, a post he held until office closed September 16, 1889 with mail service going to Granada. There is some confusion in post office records. Town of Carlton, (about two miles east of McMillin) applied for a post office on June 30, 1886 and some of this paper work has Carlton crossed out and Toledo written in but they were separate offices.

Map left is an 1887 map of Bent County.

Upper insert is enlargement of area indicated by red arrow showing McMillin.

Lower insert is a property map of McMillin - Carlton area showing

McMillin property and Carlton.