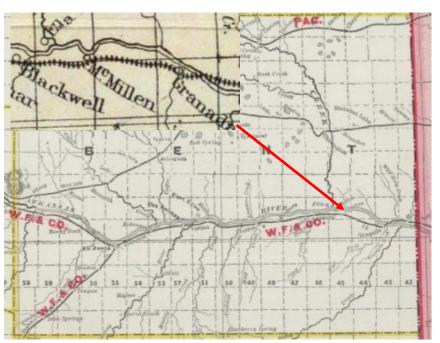

Map left is an 1887 map of Bent County.

Upper insert is enlargement of area indicated by red arrow showing McMillin.

Lower insert is a property map of McMillin - Carlton area showing

McMillin property and Carlton.