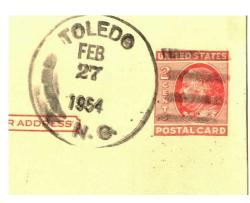

l route 18530. Yancey County, on the Tennessee border, is the most mountainous county in North Carolina with five of the 10 highest peaks east of the Mississippi River.

Cover postmarked Toledo, North Carolina last day of business for office. Signed by postmaster Mammie B. Johnson and franked with 1953, 3 cent, American Bar Association issue.



- Wikipedia Google Maps
- **National Archives**
- David Rumsey Historic Maps
- Jim Forte Postal History www.postalhistory.com/postoffices
- The Margie Pfund Memorial Postmark Museum & Research Library, Bellevue, Ohio.
- Dick Winter North Carolina Postal History Society

# Toledo, North Carolina - Yancey County

21 years of scans from Toledo, Yancy County, North Carolina are represented here.

They are all a 35mm CDS with 4 bar killer.















#### Toledo, Ohio

**Postmaster** 

( originally established as

PORT LAWRENCE in

name changed to TOLEDO on

Stephen B. Comstock

Stephen B. Comstock

Emery D. Potter Joseph B. Gardner

Andrew Palmer

Israel Titus

John E. Hunt

Truman C. Everts

Hezekiah D. Mason

George Walbridge

Edward P. Bassett

Demson Steele Albert G. Clak

Alexander Reed

Ezekiel V. McMaken

Patrick H. Dowling

Patrick H. Dowling

George E. Lorenz

James M. Brown

William H. Tucker

George F. Parrish George W. Lathrop

Wellington T. Huntsman

Charles E. Kirschner

Charles E. Kirschner

William P. Kilcorse

Gordon R. Lanker

Francis E. Szollosi

Francis F Szollosi Clair Guerin

Frank C. Goldie

Joseph Schrotz

Patrick V. Kelly

James F. Brzezinski

Donald H. Carman

Robert L. Lewis Jr.

Michael Fortunato

Carl A.