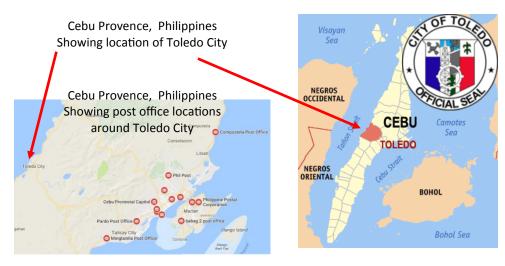

#### This exhibit will:

- ⇒ Show a state map with the location of the county where Toledo was/is located as pictured right.
- ⇒ Show a county map with the location of each Toledo
- ⇒ Provide a brief background on each office
- ⇒ Provide a brief background of each community
- ⇒ Show examples of postal markings when available.
- ⇒ Show pictures of offices currently operating as Toledo, Illinois office pictured right.
- ⇒ Provide a current Google satellite picture of location where an office was believed to be located.
- $\Rightarrow$  Acknowledge the three Toledo locations where no record of a post office has yet been found.