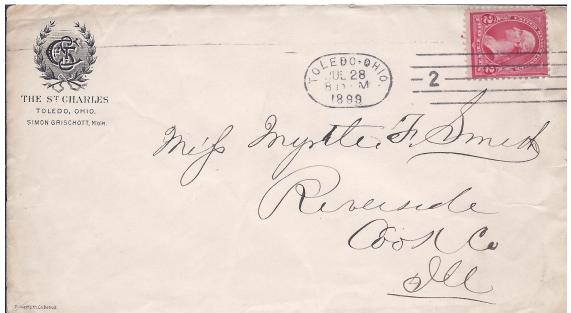

# Wholly Toledo

The purpose is to explore the history of Toledo post offices of the world and where available give background on each office, show postal markings from those offices when available. show office locations, and community background. In research of this information hundreds of sources were used for background. Due to vast extent of research a bibliography is provided on each page of a different office.

History shows us many cities and towns chose Toledo or

had Toledo as part of their name. Outside United States, records show one Toledo in Spain, one in Ontario, three in Brazil, one in Colombia, and one in the Philippines. Thirty-five Toledos have been identified in the United States, thirty-four with post offices. Eight of those offices are still in operation today although two incorporated into Toledo, Ohio office, as branches, and one changed its name to Maumee. This leaves five "Toledo" post offices operating in United States. With exception of Ohio, Washington and Louisiana, all US offices seem to have one thing in common: they were settled by former residents of/or named after Toledo, Ohio.