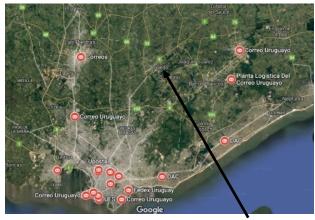

# Wholly Toledo

The purpose is to explore the history of Toledo post offices of the world and where available give background on each office, show postal markings from those offices when available. show office locations, and community background. In research of this information hundreds of sources were used for background. Due to vast extent of research a bibliography is provided on each page of a different office.

#### This exhibit will:

- ⇒ Show a state map with the location of the county where Toledo was/is located as pictured right.
- ⇒ Show a county map with the location of each Toledo
- ⇒ Provide a brief background on each office
- ⇒ Provide a brief background of each community
- ⇒ Show examples of postal markings when available.
- ⇒ Show pictures of offices currently operating as Toledo, Illinois office pictured right.
- ⇒ Provide a current Google satellite picture of location where an office was believed to be located.
- $\Rightarrow$  Acknowledge the three Toledo locations where no record of a post office has yet been found.