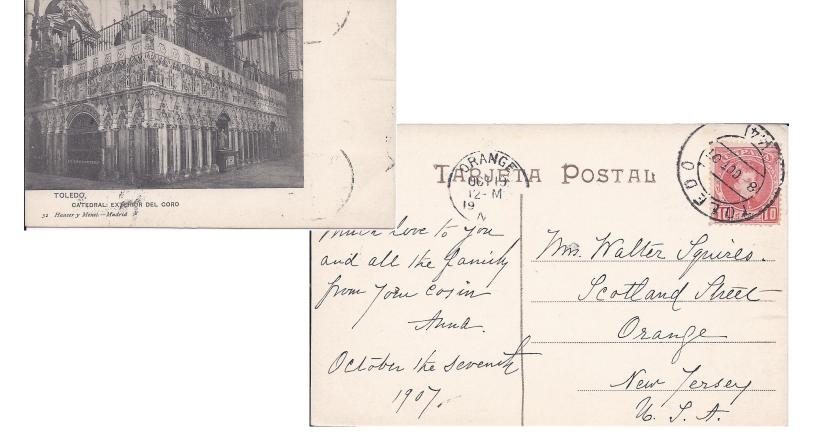

April 11, 1904 postal card carries a 10 centimos of 1901 to 1905 King Alfonso XIII series canceled with a 29mm double circle CDS with the date in the center.

Tarjeta Postal

October 8, 1907 postal card with 10 centimos of 1901 to 1905 King Alfonso XIII series canceled with a 32mm double circle CDS with date in center.