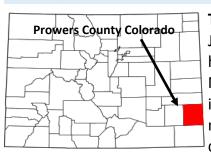

#### Toledo, Colorado

Toledo, Colorado In 1875, James McMillin moved with his family from Pennsylvania. McMillin established a ranch in the Arkansas River Valley midway between present day Lamar and Granada in

Bent County. Area became part of Prowers County when Prowers County was established April 16, 1889. When Atchison, Topeka, and Santa Fe Railroad was constructed through area, McMillin made an application for a post