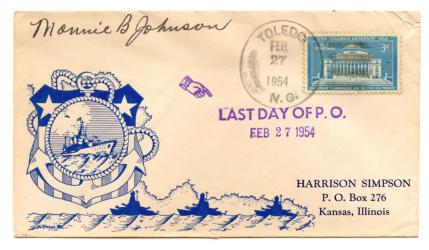

tal route 18530. Yancey County, on the Tennessee border, is the most mountainous county in North Carolina with five of the 10 highest peaks east of the Mississippi River.

Cover postmarked Toledo, North Carolina last day of business for office. Signed by postmaster Mammie B. Johnson and franked with 1953, 3 cent, American Bar Association issue.



- Wikipedia Google Maps
- **National Archives**
- David Rumsey Historic Maps
- Jim Forte Postal History www.postalhistory.com/postoffices
- The Margie Pfund Memorial Postmark Museum & Research Library, Bellevue, Ohio.
- Dick Winter North Carolina Postal History Society

# Toledo, North Carolina - Yancey County

21 years of scans from Toledo, Yancy County, North Carolina are represented here.

They are all a 35mm CDS with 4 bar killer.















#### Toledo, Ohio

**Postmaster** 

( originally established as

PORT LAWRENCE in

name changed to TOLEDO on

Stephen B. Comstock

Stephen B. Comstock

Emery D. Potter Joseph B. Gardner

Andrew Palmer

Israel Titus

John E. Hunt

Truman C. Everts

Hezekiah D. Mason

George Walbridge

Edward P. Bassett

Demson Steele Albert G. Clak

Alexander Reed

Ezekiel V. McMaken

Patrick H. Dowling

Patrick H. Dowling

George E. Lorenz

James M. Brown

William H. Tucker

George F. Parrish George W. Lathrop

Wellington T. Huntsman

Charles E. Kirschner

Charles E. Kirschner

William P. Kilcorse

Gordon R. Lanker

Francis E. Szollosi

Francis F Szollosi Clair Guerin

Frank C. Goldie

Joseph Schrotz

Patrick V. Kelly

James F. Brzezinski

Donald H. Carman

Robert L. Lewis Jr.

Michael Fortunato

Carl