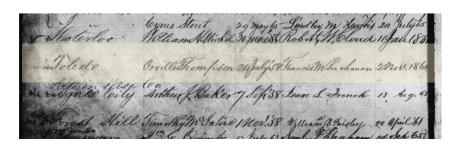

1903 Chase County, Kansas map With location of Toledo

Right is copy of March 2, 1864 location report to Post Office Department, Contract Office.

Below is copy of section of Chase County page in "Record of Postmaster Appointment" log of the Post Office Department

- \* Wikipedia Google Maps
- David Rumsey Historic Maps
- National Archives
- \* Jim Forte Postal History www.postalhistory.com/postoffices
- \* http://about.usps.com/who-we-are/postmasterfinder/welcome.htm
- \* The Margie Pfund Memorial Postmark Museum & Research Library, Bellevue, Ohio