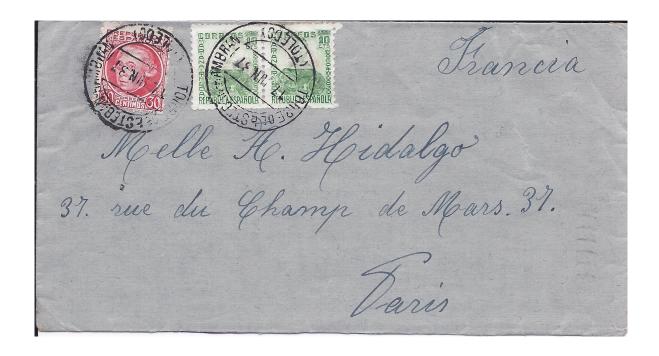

1951 cover displays a 32mm double circle CDS with the date centered on a 40 centimos Franco of 1948-1949 and 1 Pesete Airmail of the 1941-1947 issue to Detroit Michigan.

1952 post card of main alter of 16th century Cathedral Retable Toledo, Spain Left shows 65% reduction of face of card.