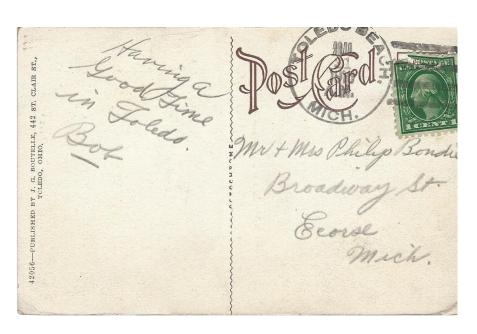

Cover sent from Toledo to Madrid on May 4th, 1851. It carries a red 28mm CDS with a 17mm circular center which contains date with day on top, month middle, and year on bottom.

Franked with 6 Cuartos stamp issued January 1, 1851 that appears to be tied with a black arc killer.

Displayed at top of page are two examples of postal markings from Toledo, Spain Post Office of the early 1870's on a 50 Milesimas adhesive of the Duke de la Torre Regency series of 1870. Both are 20 mm double circles. First cover, of August 18, shows the year date "71" in the dial while the second of November 13, shows no year date.

April 11, 1904 postal card carries a 10 centimos of 1901 to 1905 King Alfonso XIII series canceled with a 29mm double circle CDS with the date in the center.

Tarjeta Postal

October 8, 1907 postal card with 10 centimos of 1901 to 1905 King Alfonso XIII series canceled with a 32mm double circle CDS with date in center.

Front of card shown reduced 30%

This 1917 cover displays a 32mm double circle CDS with the date in the center canceling a 10 centimos Alfonso of the 1909 to 1922 issue and a 15 centimos Alfonso issued in 1917.