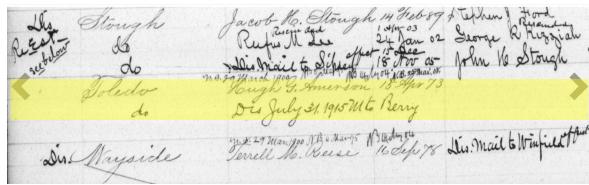

1893 Fayette County, Alabama map With location of Toledo

Left ariel view of Toledo post office location in Fayette County.

This copy of Fayette, County,
Alabama page in National
Archives' "Record of Postmaster
Appointments 1832 to
September 30, 1971" shows
Hough G. Amenson as 1st and
only postmaster for Toledo.
Mail service transferred to
Mt Berry.

#### Toledo, Arkansas

Toledo, Arkansas was a small farming community located three miles southeast of Rison in Cleveland County. Toledo post office established in Dorsey County. In 1885 Dorsey County became Cleveland County to honor President Grover Cleveland. When Dorsey County was created April 17, 1873, a board of commissioners selected Pleasant Ridge, where a post office had been

Cleveland County, Arkansas map With location of Toledo

established in 1872, as a site for county government. On July 7, 1873, shortly after Pleasant Ridge was picked, the town name was changed to

Toledo. January 17, 1881, a post office name change to Toledo was made by Postmaster Lizzie Preston. The office was located on postal route 29259 with Robert Byrd as contractor. In 1881 office expected to serve 131 families.

Ariel view of location where Toledo Post Office was located in Cleveland County.

government. Loss of importance as trade and governmental center, began a steady decline. By 1890, the population had dropped to approximately 100 and by 1901, population stood at forty-three, with all but six making their living as farmers. Post office was discontinued June 30, 1913 with mail to Rison. In 2005, all that remained of the once prosperous county seat were a Baptist church and a few residences.