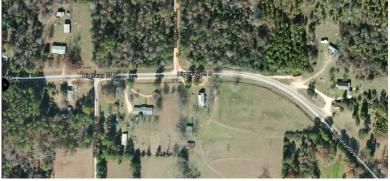

Ariel view of location where Toledo Post Office was located in Cleveland County.

government. Loss of importance as trade and governmental center, began a steady decline. By 1890, the population had dropped to approximately 100 and by 1901, population stood at forty-three, with all but six making their living as farmers. Post office was discontinued June 30, 1913 with mail to Rison. In 2005, all that remained of the once prosperous county seat were a Baptist church and a few residences.