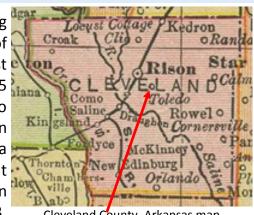

#### Toledo, Arkansas

Toledo, Arkansas was a small farming community located three miles southeast of Rison in Cleveland County. Toledo post office established in Dorsey County. In 1885 Dorsey County became Cleveland County to honor President Grover Cleveland. When Dorsey County was created April 17, 1873, a board of commissioners selected Pleasant Ridge, where a post office had been

Cleveland County, Arkansas map With location of Toledo

established in 1872, as a site for county government. On July 7, 1873, shortly after Pleasant Ridge was picked, the town name was changed to

Toledo. January 17, 1881, a post office name change to Toledo was made by Postmaster Lizzie Preston. The office was located on postal route 29259 with Robert Byrd as contractor. In 1881 office expected to serve 131 families.