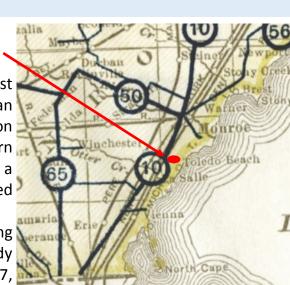

#### Toledo, Florida

**Toledo, Florida** was located south of what is now Winter Beach. Winter Beach shows up first as Woodley in the late 1890's, then Quay, and finally Winter Beach in the mid 1920s.

Today, there is a golf course at site of old Wigfield home site where Toledo Post Office was located. This settlement was west and adjacent to Flagler's Florida East Coast Railroad which passed through area in 1894. A RR Station was built at Woodley but

1905 St. Lucie County Florida map showing Toledo

Toledo never had one. Toledo did have a small cemetery and burials were moved to Winter Beach Cemetery when Wigfield property was sold. **Toledo, Florida post office was established in** 

Site of Toledo, Florida Post Office today

Brevard County on March 9, 1894 with William H. Wigfield as postmaster on

postal route 123016. County name changed to Saint Lucie County on May 24, 1905. Post office was discontinued June 15, 1918 with mail handled at the Quay post office. County name changed to Indian River County after post office closed May 30, 1925. Toledo post office was never in Indian River County.

Ariel view location where Toledo post office was located in St Lucie County.

Right are scans of two examples of Toledo, Florida postmarks.

- \* Wikipedia Google Maps
- \* David Rumsey Historic Maps
- \* Jim Forte Postal History www.postalhistory.com/postoffices
- Ruth Stanbridge, Indian River Historical Society
- \* Deane R. Briggs, Florida Postal History Society
- \* The Margie Pfund Memorial Post Mark Museum & Research Library, Bellevue, Ohio