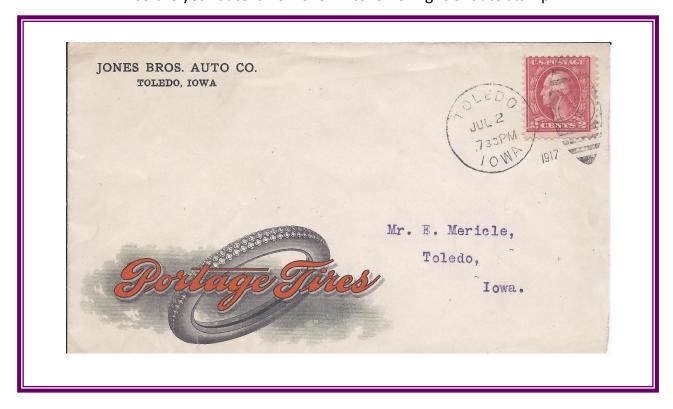

# Wholly Toledo

The purpose is to explore the history of Toledo post offices of the world and where available give background on each office, show postal markings from those offices when available. show office locations, and community background. In research of this information hundreds of sources were used for background. Due to vast extent of research a bibliography is provided on each page of a different office.

History shows us many cities and towns chose Toledo or

had Toledo as part of their name. Outside United States, records show one Toledo in Spain, one in Ontario, three in Brazil, one in Colombia, and one in the Philippines. Thirty-five Toledos have been identified in the United States, thirty-four with post offices. Eight of those offices are still in operation today although two incorporated into Toledo, Ohio office, as branches, and one changed its name to Maumee. This leaves five "Toledo" post offices operating in United States. With exception of Ohio, Washington and Louisiana, all US offices seem to have one thing in common: they were settled by former residents of/or named after Toledo, Ohio.