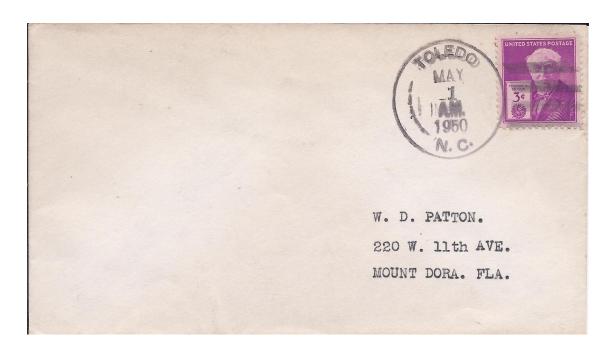

ostal route 18530. Yancey County, on the Tennessee border, is the most mountainous county in North Carolina with five of the 10 highest peaks east of the Mississippi River.

Cover postmarked Toledo, North Carolina last day of business for office. Signed by postmaster Mammie B. Johnson and franked with 1953, 3 cent, American Bar Association issue.



- Wikipedia Google Maps
- **National Archives**
- David Rumsey Historic Maps
- Jim Forte Postal History www.postalhistory.com/postoffices
- The Margie Pfund Memorial Postmark Museum & Research Library, Bellevue, Ohio.
- Dick Winter North Carolina Postal History Society

# Toledo, North Carolina - Yancey County

21 years of scans from Toledo, Yancy County, North Carolina are represented here.

They are all a 35mm CDS with 4 bar killer.















#### Toledo, Ohio

**Postmaster** 

( originally established as

PORT LAWRENCE in

name changed to TOLEDO on

Stephen B. Comstock

Stephen B. Comstock

Emery D. Potter Joseph B. Gardner

Andrew Palmer

Israel Titus

John E. Hunt

Truman C. Everts

Hezekiah D. Mason

George Walbridge

Edward P. Bassett

Demson Steele Albert G. Clak

Alexander Reed

Ezekiel V. McMaken

Patrick H. Dowling

Patrick H. Dowling

George E. Lorenz

James M. Brown

William H. Tucker

George F. Parrish George W. Lathrop

Wellington T. Huntsman

Charles E. Kirschner

Charles E. Kirschner

William P. Kilcorse

Gordon R. Lanker

Francis E. Szollosi

Francis F Szollosi Clair Guerin

Frank C. Goldie

Joseph Schrotz

Patrick V. Kelly

James F. Brzezinski

Donald H. Carman

Robert L. Lewis Jr.

Michael Fortunato

Car