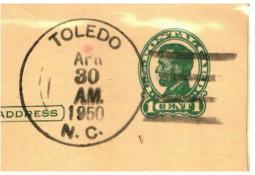

- \* Wikipedia
- \* Google Maps
- \* The National Archives
- \* David Rumsey Historic Maps
- \* The Margie Pfund Memorial Postmark Museum & Research Library, Bellevue, Ohio

Scan of Toledo, Alabama manuscript postmark . Mark is from 1915 as mark after March 13, looks like "15" Foleew Ala mach 13 5