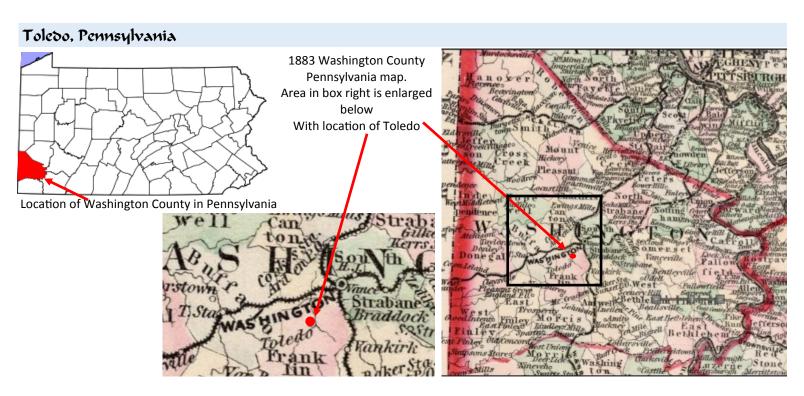

|
| Michael Kelly Brady | 04/17/1993       |
| David Luquin        | 01/31/2005       |
| Gary W. Gracie      | 04/02/2005       |
| Robert K. Pratt     | 04/24/2009       |
| Robert K. Pratt     | 09/12/2009       |
| Kathryn L. Wyscaver | 07/12/2010       |
| George A. Bowles    | 07/31/2010       |
| Justin Mundt        | 11/01/2014       |
| Steven L. Huisenga  | 01/24/2015       |
| Teresa A. Dickason  | 09/03/2016       |

Toledo, Oregon pre-cancel applied to
1/2 cent Franklin, 1 cent Washington, & 2 cent Jefferson of
1954 Liberty issue. and 1 cent Jackson of 1961
Prominent Americans issue.





Cover below carries a March 9, 1949 Toledo, Oregon International Machine Cancel



Cover carries a current picture of Toledo, Oregon Post Office and a cancellation of October 18, 2017





**Toledo, Pennsylvania** was a small town located on Chartiers Creek three miles southwest of Washington in Franklin Township, Washington County on a plank road between Washington and Waynesburg. Post office was established August 23, 1875 and operated until October 30, 1891. First postmaster was Christina A. Richey followed by S.D. Hardiman. Office was located on postal route between Washington and Waynesburg which carried mail six times a week by contractor Samuel Have of Pittsburgh. Office expected to serve one hundred to one hundred twenty-five people. In 1882, Toledo contained a gristmill, blacksmith-shop, shoe shop, post office and a few dwellings. A search of over a dozen maps from time period of postal operation turned up the 1883 map above.

#### There are no postal markings kno