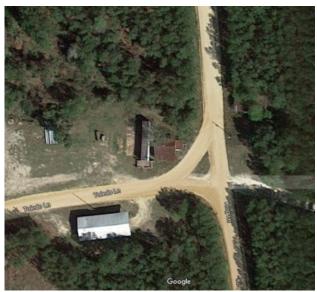

# Toledo, Georgia

Right is ariel view of location where Toledo, Georgia was located.

Charlton County Georgia With location of Toledo

Astrock B R A N T Co L Hickox

A R E Fort Mudge Whokur Bachelot

Racepond

Mattox Shea Bachelot