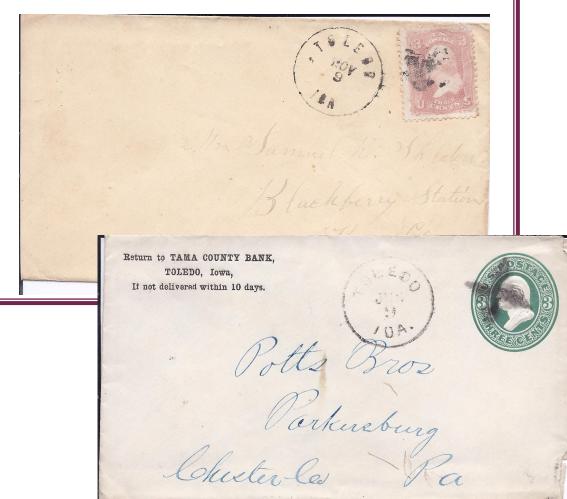

1951 cover displays a 32mm double circle CDS with the date centered on a 40 centimos Franco of 1948-1949 and 1 Pesete Airmail of the 1941-1947 issue to Detroit Michigan.

1952 post card of main alter of 16th century Cathedral Retable Toledo, Spain Left shows 65% reduction of face of card.