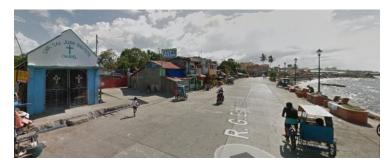

# Toledo, Norte de Santander Department, Colombia

**Toledo** is a Colombian municipality and town located in department of North Santander. In 2015 it had a population of 17,283 is at elevation of 5,387 feet.

It is on border with Boyacá Department and has natural gas development in township of Gibraltar. August 2011, Gibraltar - Bucaramanga gas pipeline was completed.

Research has been unable to locate any postal markings from this location.

Location of municipality and town of Toledo, Norte de Santander In Norte de Santander Department of Colombia.

Pictured left is aerial view of Toledo, Colombia

Pictured right is postal station in Toledo, Colombia. This location has an address which corresponds with surrounding buildings.