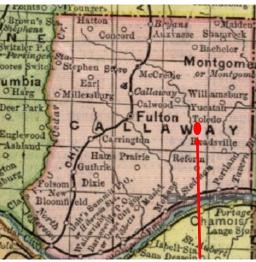

# Toledo, Illinois - Union County

Toledo, Union County, Illinois. Post office was established as Pinus in Jackson County, February 13, 1836. The office became Toledo in January 27, 1844 and closed December 29, 1858. According to "Record of Postmaster Appointments" Thomas Ferrill was first and only postmaster. Union County was formed out of Jackson County on January 2, 1818, same year Illinois joined the Union. It was named for a joint revival meeting of Baptists and Dunkards, called a "union meeting". The county seal depicts leaders of two groups shaking hands.

1865 Union County, Illinois map With location of Toledo

Post Office Department Reports of Site Locations,

1837-1950, contained in National Archives show no reports from a Toledo Post Office in Union County, Illinois. However pictured here is Union County page from "Record of Postmaster Appointments" which show appointment of a postmaster