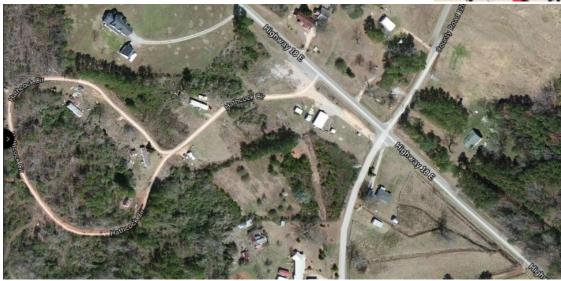

1893 Fayette County, Alabama map With location of Toledo

Left ariel view of Toledo post office location in Fayette County.

This copy of Fayette, County,
Alabama page in National
Archives' "Record of Postmaster
Appointments 1832 to
September 30, 1971" shows
Hough G. Amenson as 1st and
only postmaster for Toledo.
Mail service transferred to
Mt Berry.