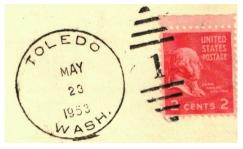

#### Toledo, Ohio

March 19, 1898 cover has a 25mm duplex Toledo, Ohio handstamp on piece franked with 1894 series 2 cent Washington adhesive.

July 28, 1899 cover has Barry machine cancel dial 5 killer 5 with 1894 series 2 cent Washington adhesive.

January 25, 1905 cover has an International machine cancel dial 5 killer 6 variety with a 1901 series 2 cent Washington adhesive.

Below Toledo receiving cancel from rear of cover

August 31, 1932 cover has International machine cancel dial 6 killer 6 with a 1901 series 2 cent Washington adhesive.