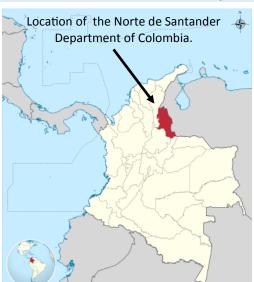

# Toledo, Norte de Santander Department, Colombia

**Toledo** is a Colombian municipality and town located in department of North Santander. In 2015 it had a population of 17,283 is at elevation of 5,387 feet.

Location of municipality and town of Toledo, Norte de Santander In Norte de Santander Department of Colombia.

Pictured left is aerial view of Toledo, Colombia

Pictured right is postal station in Toledo, Colombia. This location has an address which corresponds with surrounding buildings.