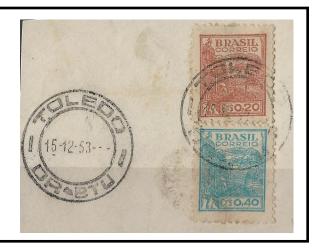

20 and 40 Cruzeiro Agriculture Issue of 1947-1954 (Type of 1941-1941) With Toledo cancel of 15 Dec 1953