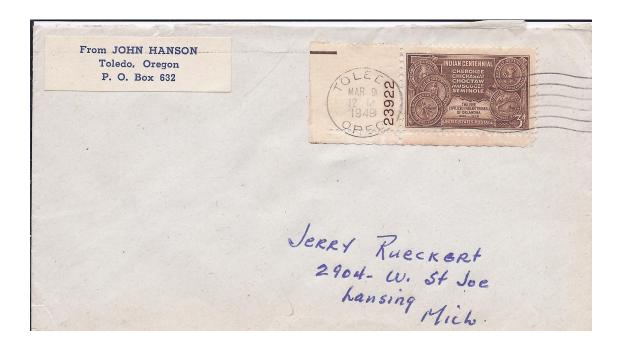

-----|------------------|
| Glenn E. Moss       | 12/02/1978       |
| Robert D. Palmer    | 09/30/1992       |
| Michael Kelly Brady | 04/17/1993       |
| David Luquin        | 01/31/2005       |
| Gary W. Gracie      | 04/02/2005       |
| Robert K. Pratt     | 04/24/2009       |
| Robert K. Pratt     | 09/12/2009       |
| Kathryn L. Wyscaver | 07/12/2010       |
| George A. Bowles    | 07/31/2010       |
| Justin Mundt        | 11/01/2014       |
| Steven L. Huisenga  | 01/24/2015       |
| Teresa A. Dickason  | 09/03/2016       |

Toledo, Oregon pre-cancel applied to
1/2 cent Franklin, 1 cent Washington, & 2 cent Jefferson of
1954 Liberty issue. and 1 cent Jackson of 1961
Prominent Americans issue.





Cover below carries a March 9, 1949 Toledo, Oregon International Machine Cancel



Cover carries a current picture of Toledo, Oregon Post Office and a cancellation of October 18, 2017





**Toledo, Pennsylvania** was a small town located on Chartiers Creek three miles southwest of Washington in Franklin Township, Washington County on a plank road between Washington and Waynesburg. Post office was established August 23, 1875 and operated until October 30, 1891. First postmaster was Christina A. Richey followed by S.D. Hardiman. Office was located on postal route between Washington and Waynesburg which carried mail six times a week by contractor Samuel Have of Pittsburgh. Office expected to serve one hundred to one hundred twenty-five people. In 1882, Toledo contained a gristmill, blacksmith-shop, shoe shop, post office and a few dwellings. A search of over a dozen maps