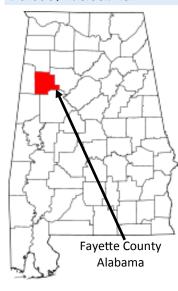

#### Toledo, Alabama

**Toledo, Alabama** is located in Fayette County and opened its post office on March 1, 1876.

The September 26, 1913 location report to Division of Topography for Post Office Department listed the office as a "Special Office" that was supplied by Southern Railway. The office was located in the Southeast corner of section 11 in Township 16 and operated until 1915.