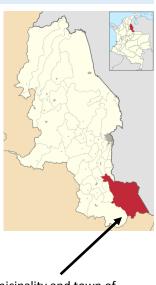

# Toledo, Norte de Santander Department, Colombia

**Toledo** is a Colombian municipality and town located in department of North Santander. In 2015 it had a population of 17,283 is at elevation of 5,387 feet.

Location of municipality and town of Toledo, Norte de Santander In Norte de Santander Department of Colombia.

Pictured left is aerial view of Toledo, Colombia

Pictured right is postal station in Toledo, Colombia. This location has an address which corresponds with surrounding buildings.