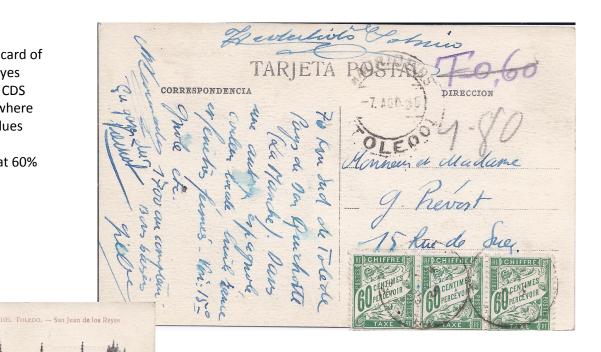

August 7, 1935 postal card of San Juan de los Reyes with 32mm Toledo CDS Unfranked to Paris where 3 French postage dues were added. Front of card shown at 60% reduction.

This piece of May 13, 1937 from Spanish Civil War displays normal Toledo CDS.