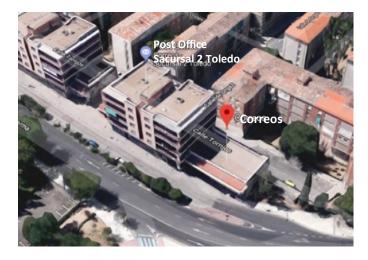

Aerial view of Toledo, Spain post office.

Two structures are identified in picture left. Section identified with red dot is pictured right

Building pictured right listed as Correos office even though no Correos markings are visible on outside of building.