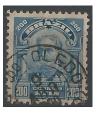

Pictured left is a post office in Pedro de Toledo, Brazil Pictured right is the entrance to

Pedro de Toledo, Brazil

Scan of 200 Reis Manuel Deodoro da Fonseca Issue of 1906 With Toledo cancel of 9 Apr 1909