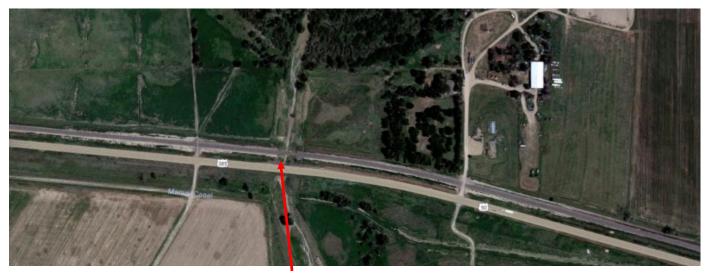

Site of Toledo, Florida Post Office today

Brevard County on March 9, 1894 with William H. Wigfield as postmaster on

postal route 123016. County name changed to Saint Lucie County on May 24, 1905. Post office was discontinued June 15, 1918 with mail handled at the Quay post office. County name changed to Indian River County after post office closed May 30, 1925. Toledo post office was never in Indian River County.

Ariel view location where Toledo post office was located in St Lucie County.

Right are scans of two examples of Toledo, Florida postmarks.

- \* Wikipedia Google Maps
- \* David Rumsey Historic Maps
- \* Jim Forte Postal History www.postalhistory.com/postoffices
- Ruth Stanbridge, Indian River Historical Society
- \* Deane R. Briggs, Florida Postal History Society
- \* The Margie Pfund Memorial Post Mark Museum & Research Library, Bellevue, Ohio