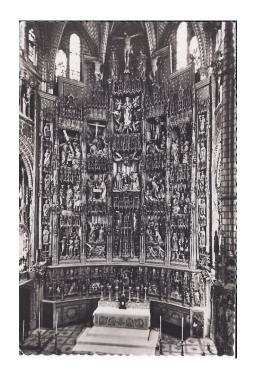

1951 cover displays a 32mm double circle CDS with the date centered on a 40 centimos Franco of 1948-1949 and 1 Pesete Airmail of the 1941-1947 issue to Detroit Michigan.

1952 post card of main alter of 16th century Cathedral Retable Toledo, Spain Left shows 65% reduction of face of card.