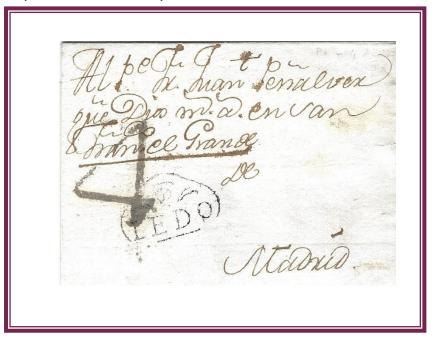

Circa 1795 from Toledo to Madrid displays large black 4 indicating rate of 4 cuartos for that distance. The Toledo post mark is an

- Wikipedia Google Maps
- \* American Philatelic Research Library
- \* Kenneth A. Wood's Post Dates: A Chronology of Intriguing Events in the Mails and in Philately
- \* Philatelic & Postal Bibliography: Spain and its Ex-Colonies 1500-1980 by Nathan and Gahl