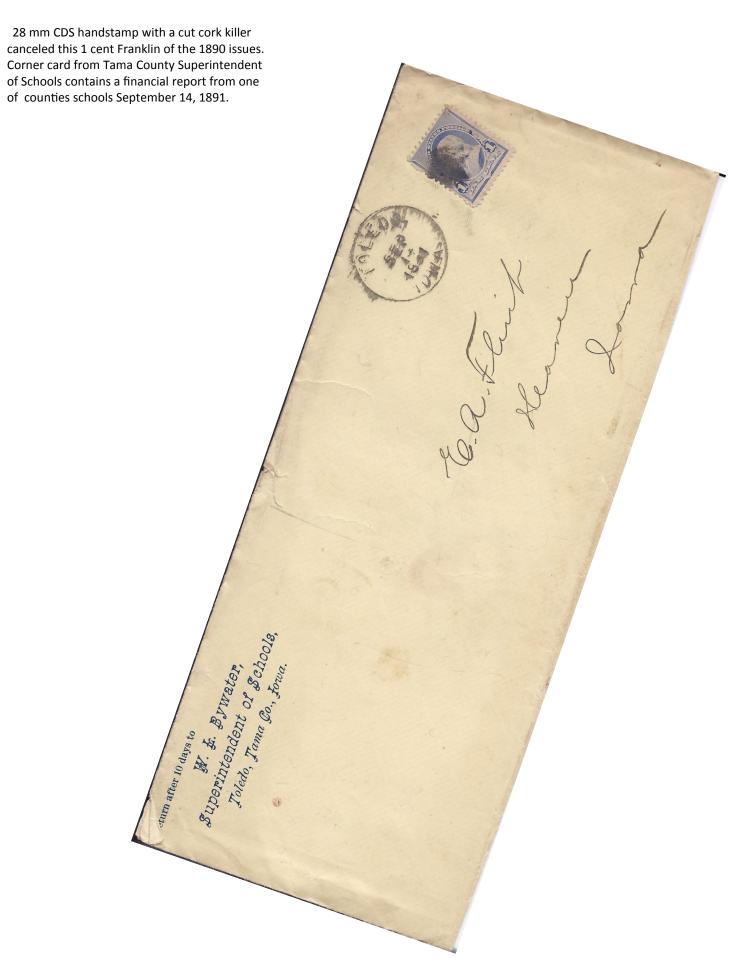

Cover sent from Toledo to Madrid on May 4th, 1851. It carries a red 28mm CDS with a 17mm circular center which contains date with day on top, month middle, and year on bottom.

Franked with 6 Cuartos stamp issued January 1, 1851 that appears to be tied with a black arc killer.