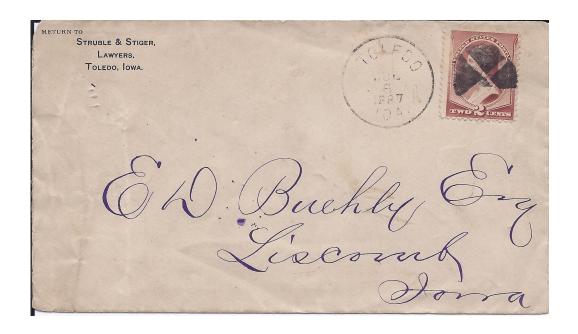

Displayed at top of page are two examples of postal markings from Toledo, Spain Post Office of the early 1870's on a 50 Milesimas adhesive of the Duke de la Torre Regency series of 1870. Both are 20 mm double circles. First cover, of August 18, shows the year date "71" in the dial while the second of November 13, shows no year date.