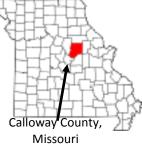

# Toledo, Illinois - Union County

Toledo, Union County, Illinois. Post office was established as Pinus in Jackson County, February 13, 1836. The office became Toledo in January 27, 1844 and closed December 29, 1858. According to "Record of Postmaster Appointments" Thomas Ferrill was first and only postmaster. Union County was formed out of Jackson County on January 2, 1818, same year Illinois joined the Union. It was named for a joint revival meeting of Baptists and Dunkards, called a "union meeting". The county seal depicts leaders of two groups shaking hands.

1865 Union County, Illinois map With location of Toledo

Post Office Department Reports of Site Locations,

1837-1950, contained in National Archives show no reports from a Toledo Post Office in Union County, Illinois. However pictured here is Union County page from "Record of Postmaster Appointments" which show appointment of a postmaster