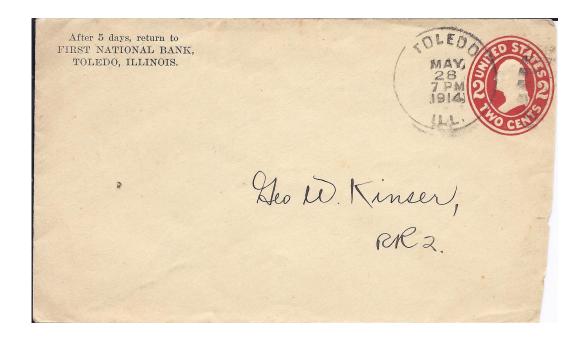

- \* Wikipedia
- \* Google Maps
- \* The National Archives
- \* David Rumsey Historic Maps
- \* The Margie Pfund Memorial Postmark Museum & Research Library, Bellevue, Ohio

Scan of Toledo, Alabama manuscript postmark . Mark is from 1915 as mark after March 13, looks like "15" Foleew Ala mach 13 5