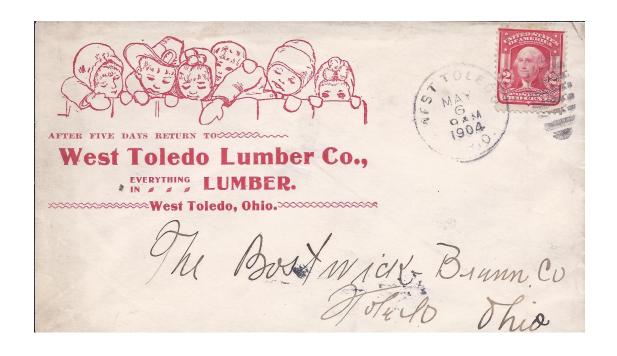

sive of 1873 bank notes. Letter is pen canceled and carries manuscript postmark. Posted just 9 months after office opened.

- Wikipedia
- David Rumsey Historic Maps
- Jim Forte Postal History www.postalhistory.com/postoffices
- George Ball "The Toledo Strip"



In 1883 and 1884 a purple color was used in West Toledo cancellations Here we see a March 21, 1883 double circle CDS and it's target killer.

Purple color continued for this March 19, 1884 double circle CDS and it's target killer.



For December 19, 1896 a 28 mm CDS and it's cork killer was used on this advertising cover The LeRoux Cider & Vinegar Company.



These examples from Toledo Plow Company have been canceled with 28mm duplex cancellers using different killers First one is November 23, 1896 while other is April 21, 1904





West Toledo Lumber Co. Had a red advertising cover May 6, 1904 when this piece entered mail stream.

Here we see the same duplex as cover above.

#### West Toledo, Ohio

December 31, 1907, saw this post card of old Toledo High School enter the mail at West Toledo. It received a 30mm duplex West Toledo cancel on a 1 cent Franklin stamp issued February of 1903.

Image right reduced 40%







Canceled February 25, 1908, just four days before this office was annexed as a branch of Toledo, Ohio post office, this post card of Niagara Falls has lost it's stamp but carries a 30mm West Toledo CDS.

Image left reduced 40%



# Toledo, Oregon



Lincoln County, Oregon

#### Toledo, Lincoln County, Oregon

Lincoln County was created by Oregon Legislative Assembly February 20, 1893, from western por