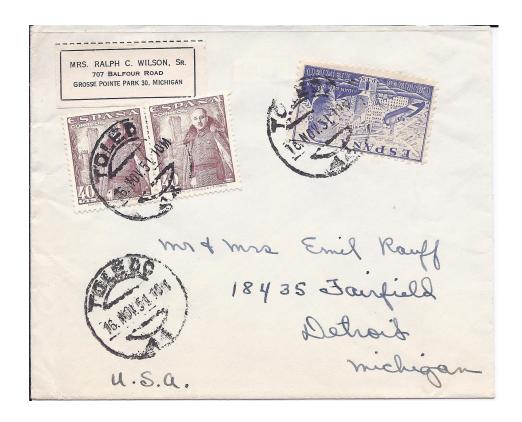

1951 cover displays a 32mm double circle CDS with the date centered on a 40 centimos Franco of 1948-1949 and 1 Pesete Airmail of the 1941-1947 issue to Detroit Michigan.

1952 post card of main alter of 16th century Cathedral Retable Toledo, Spain Left shows 65% reduction of face of card.