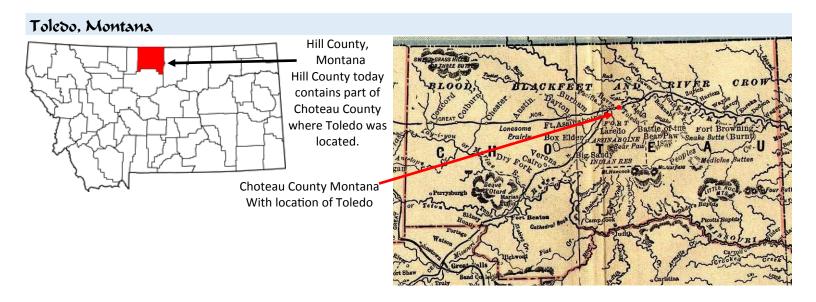

#### This exhibit will:

- ⇒ Show a state map with the location of the county where Toledo was/is located as pictured right.
- ⇒ Show a county map with the location of each Toledo
- ⇒ Provide a brief background on each office
- ⇒ Provide a brief background of each community
- ⇒ Show examples of postal markings when available.
- ⇒ Show pictures of offices currently operating as Toledo, Illinois office pictured right.
- ⇒ Provide a current Google satellite picture of location where an office was believed to be located.
- $\Rightarrow$  Acknowledge the three Toledo locations where no record of a post office has yet been found.