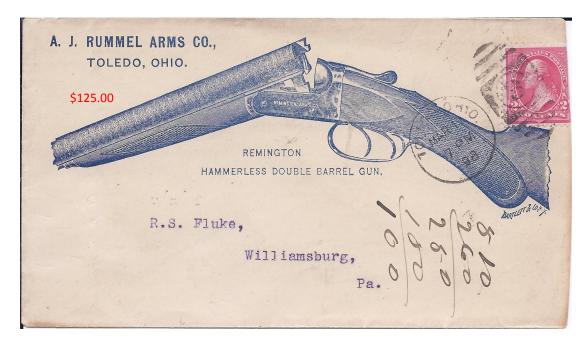

storic Maps
- Jim Forte Postal History www.postalhistory.com/postoffices
- http://about.usps.com/who-we-are/postmasterfinder/welcome.htm
- George Ball "The Toledo Strip"

October 19th, 1837 cover, to Urbana, Ohio displays a red "PAID" handstamp in 6mm capital letters. (This is a 100% scan as cover is in use in another exhibit)





December 3rd 1860's cover left has a 25mm double circle, Toledo, Ohio CDS with a 18mm circle jail bar killer on a piece franked with 2 1857 series 3 cent Washingtons.

July 6, 1882 cover right has a 25mm Toledo, Ohio CDS with a fancy clover leaf killer on a piece franked with a 1870 series 3 cent Washington adhesive.



#### Toledo, Ohio

March 19, 1898 cover has a 25mm duplex Toledo, Ohio handstamp on piece franked with 1894 series 2 cent Washington adhesive.





July 28, 1899 cover has Barry machine cancel dial 5 killer 5 with 1894 series 2 cent Washington adhesive.

January 25, 1905 cover has an International machine cancel dial 5 killer 6 variety with a 1901 series 2 cent Washington adhesive.

Below Toledo receiving cancel from rear of cover







August 31, 1932 cover has International machine cancel dial 6 killer 6 with a 1901 series 2 cent Washington adhesive.

September 17, 1950 cover has 30mm Toledo RPO Transfer Clerk handstamp with 3 cent 1950 Casey Jones adhesive.





January 26, 1987 cover left has International machine slogan cancel for Sesquicentennial of the City of Toledo on a 1987 Michigan Statehood stamp

#### East Toledo, Ohio



East Toledo, Lucas County, Ohio established a post office on September 22, 1859 with renaming of