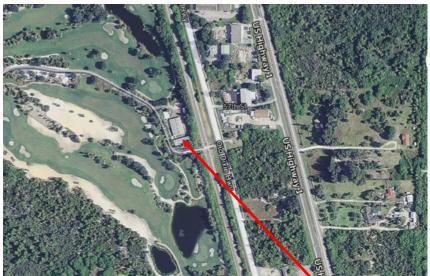

Site of Toledo, Florida Post Office today

Brevard County on March 9, 1894 with William H. Wigfield as postmaster on

postal route 123016. County name changed to Saint Lucie County on May 24, 1905. Post office was discontinued June 15, 1918 with mail handled at the Quay post office. County name changed to Indian River County after post office closed May 30, 1925. Toledo post office was never in Indian River County.

Ariel view location where Toledo post office was located in St Lucie County.

Right are scans of two examples of Toledo, Florida postmarks.

- \* Wikipedia Google Maps
- \* David Rumsey Historic Maps
- \* Jim Forte Postal History www.postalhistory.com/postoffices
- Ruth Stanbridge, Indian River Historical Society
- \* Deane R. Briggs, Florida Postal History Society
- \* The Margie Pfund Memorial Post Mark Museum & Research Library, Bellevue, Ohio