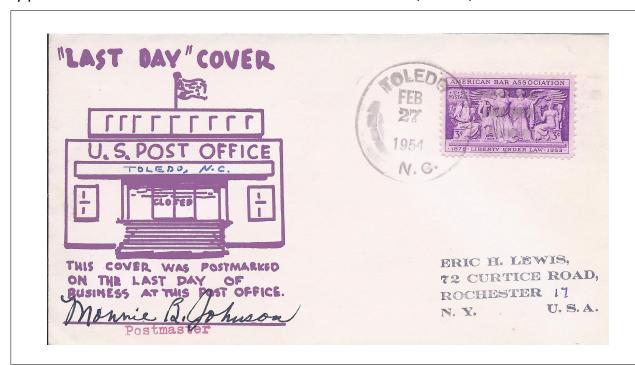

# Wholly Toledo

The purpose is to explore the history of Toledo post offices of the world and where available give background on each office, show postal markings from those offices when available. show office locations, and community background. In research of this information hundreds of sources were used for background. Due to vast extent of research a bibliography is provided on each page of a different office.

History shows us many cities and towns chose Toledo or

had Toledo as part of their name. Outside United States, records show one Toledo in Spain, one in Ontario, three in Brazil, one in Colombia, and one in the Philippines. Thirty-five Toledos have been identified in the United States, thirty-four with post offices. Eight of those offices are still in operation today although two incorporated into Toledo, Ohio office, as branches, and one changed its name to Maumee. This leaves five "Toledo" post offices operating in United States. With exception of Ohio, Washington and Louisiana, all US offices seem to have one thing in common: they were settled by former residents of/or named after Toledo, Ohio.

#### This exhibit will:

- ⇒ Show a state map with the location of the county where Toledo was/is located as pictured right.
- ⇒ Show a county map with the location of each Toledo
- ⇒ Provide a brief background on each office
- ⇒ Provide a brief background of each community
- ⇒ Show examples of postal markings when available.
- ⇒ Show pictures of offices currently operating as Toledo, Illinois office pictured right.
- ⇒ Provide a current Google satellite picture of location where an office was believed to be located.
- $\Rightarrow$  Acknowledge the three Toledo locations where no record of a post office has yet been found.