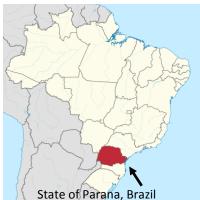

#### Toledo, State of Parana, Brazil

Toledo, State of Parana, Brazil Brazilian state of Parana is a region of recent settlement, which received its first residents in 1946. They were Gaucho settlers from the city of San Marcos. In 1951, city was liberated from Foz do Iguaçu by Law No. 790, signed by the governor of Paraná, Bento Munhoz da Rocha Neto. First election was

Toledo's location in the State of Parana, Brazil

held November 9, 1952, and installation of officials December 14, 1952, saw inauguration of Mayor Ernesto Dalloglio (1952/1956). 2016 population was 133,824. City covers area of 462 square miles at an elevation of 2,493 feet. Toledo came when an Industrial lumber mill and Colonization Rio Paraná S / A - Maripá were acquired from a British real estate company. Initial activity was logging markets to meet the needs in Argentina and Uruguay. Colonization plan was based on small farms averaging 10 acres in São Paulo. Toledo is served by the Brazilian Post and Telegraph Company, or simply, the post This is a federal public company responsible for the shipping and mail delivery system in Brazil.