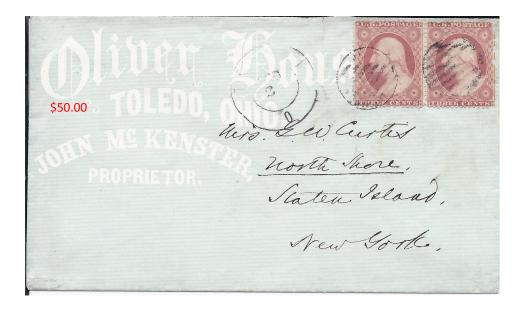

cas County Ohio Map with location of Toledo

Office had been established January 9, 1835 between Madison Ave and Oak Street (Now Jackson) This building stood by itself with no "Toledo, Ohio" Post Office.







Postmaster Stephen Comstock began using "Straight Line" hand stamp in July 1835. This August 16th example is the earliest known use of this cancel. It is one of six known in existence.

This a scan as original is in use in another exhibit

- David Rumsey Historic Maps
- Jim Forte Postal History www.postalhistory.com/postoffices
- http://about.usps.com/who-we-are/postmasterfinder/welcome.htm
- George Ball "The Toledo Strip"

October 19th, 1837 cover, to Urbana, Ohio displays a red "PAID" handstamp in 6mm capital letters. (This is a 100% scan as cover is in use in another exhibit)





December 3rd 1860's cover left has a 25mm double circle, Toledo, Ohio CDS with a 18mm circle jail bar killer on a piece franked with 2 1857 series 3 cent Washingtons.

July 6, 1882 cover right has a 25mm Toledo, Ohio CDS with a fancy clover leaf killer on a piece franked with a 1870 series 3 cent Washington adhesive.



#### Toledo, Ohio

March 19, 1898 cover has a 25mm duplex Toledo, Ohio handstamp on piece franked with 1894 series 2 cent Washington adhesive.





July 28, 1899 cover has Barry machine cancel dial 5 killer 5 with 1894 series 2 cent Washington adhesive.

January 25, 1905 cover has an International machine cancel dial 5 killer 6 variety with a 1901 series 2 cent Washington adhesive.

Below Toledo receiving cancel from rear of cover







August 31, 1932 cover has Internat