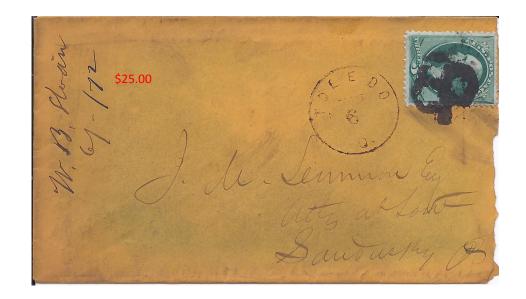

e earliest known use of this cancel. It is one of six known in existence.

This a scan as original is in use in another exhibit

- David Rumsey Historic Maps
- Jim Forte Postal History www.postalhistory.com/postoffices
- http://about.usps.com/who-we-are/postmasterfinder/welcome.htm
- George Ball "The Toledo Strip"

October 19th, 1837 cover, to Urbana, Ohio displays a red "PAID" handstamp in 6mm capital letters. (This is a 100% scan as cover is in use in another exhibit)





December 3rd 1860's cover left has a 25mm double circle, Toledo, Ohio CDS with a 18mm circle jail bar killer on a piece franked with 2 1857 series 3 cent Washingtons.

July 6, 1882 cover right has a 25mm Toledo, Ohio CDS with a fancy clover leaf killer on a piece franked with a 1870 series 3 cent Washington adhesive.



#### Toledo, Ohio

March 19, 1898 cover has a 25mm duplex Toledo, Ohio handstamp on piece franked with 1894 series 2 cent Washington adhesive.





July 28, 1899 cover has Barry machine cancel dial 5 killer 5 with 1894 series 2 cent Washington adhesive.

January 25, 1905 cover has an International machine cancel dial 5 killer 6 variety with a 1901 series 2 cent Washington adhesive.

Below Toledo receiving cancel from rear of cover







August 31, 1932 cover has International machine cancel dial 6 killer 6 with a 1901 series 2 cent Washington adhesive.

September 17, 1950 cover has 30mm Toledo RPO Transfer Clerk handstamp with 3 cent 1950 Casey Jones adhesive.





January 26, 1987 cover left has International machine slogan cancel for Sesquicentennial of the City of Toledo on a 1987 Mi