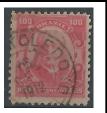

Scan of 100 Reis Edwardo Wandenkolk Issue of 1908 With Toledo cancel of 16 Sep 1912

Scan of 200 Reis Aviation Issue of 1920 With Toledo cancel of unknown date

- Wikipedia
- Google Maps
- Brazilian Philatelic Society