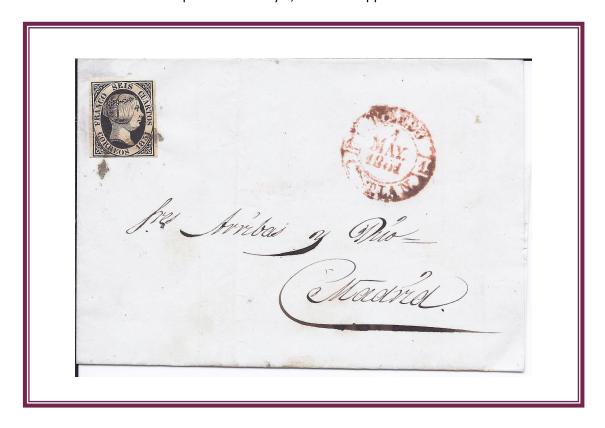

Cover sent from Toledo to Madrid on May 4th, 1851. It carries a red 28mm CDS with a 17mm circular center which contains date with day on top, month middle, and year on bottom.

Franked with 6 Cuartos stamp issued January 1, 1851 that appears to be tied with a black arc killer.