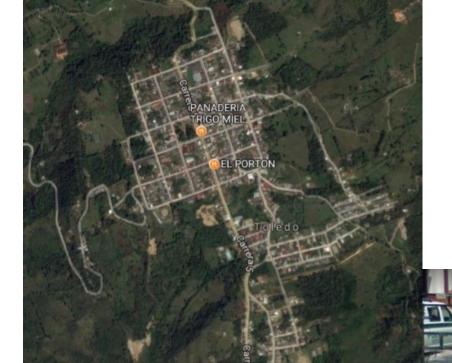

Aerial view of Toledo, Spain post office.

Two structures are identified in picture left. Section identified with red dot is pictured right

Building pictured right listed as Correos office even though no Correos markings are visible on outside of building.