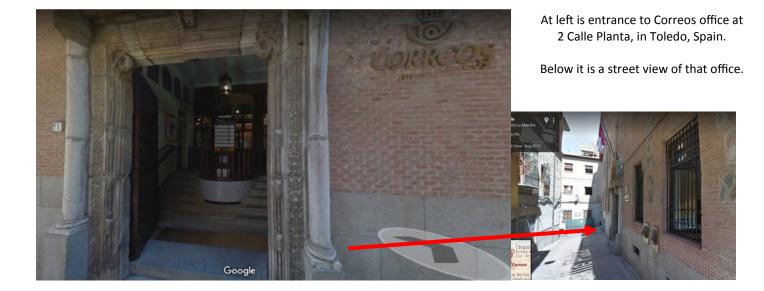

Aerial view of Toledo, Spain post office.

Two structures are identified in picture left. Section identified with red dot is pictured right

Building pictured right listed as Correos office even though no Correos markings are visible on outside of building.