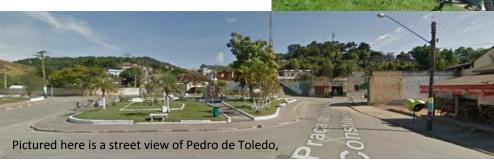

#### Pedro de Toledo, State of Sao Paulo, Brazil

Pedro de Toledo a municipality in state of São Paulo in Brazil. 2015 Population estimated at 10,967. Comprises area of 260 square miles. Elevation of municipal seat is 148 feet above sea level. Southern part of municipality heavily forested is part of Serra do Mar mountain range. Rest of area there are farmlands and in northern part hills and mountains. Pedro de Toledo contains

part of 1,208,010 acre Serra do Mar Environmental Protection Area, created

in 1984. Pedro de Toledo also contains a small part of 208,620 acre Juréia-Itatins Ecological Station, a strictly

Atlantic Forest created in 1986.