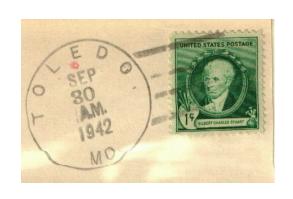

1951 cover displays a 32mm double circle CDS with the date centered on a 40 centimos Franco of 1948-1949 and 1 Pesete Airmail of the 1941-1947 issue to Detroit Michigan.

1952 post card of main alter of 16th century Cathedral Retable Toledo, Spain Left shows 65% reduction of face of card.

Below reverse side shows September 1, 1952 32mm Toledo CDS on a 25 centimos of the 1949-1953 General Francisco Franco and 1 Pesete of the 1939 to 1947 series