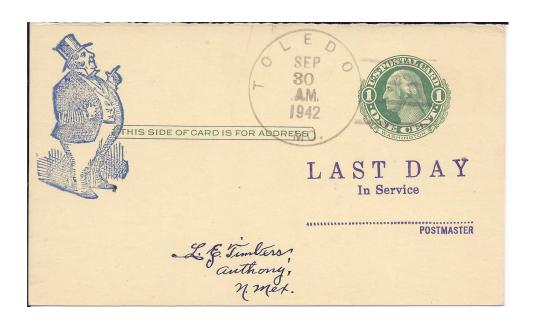

#### Toledo, Missouri - Ozark County

Toledo, Ozark County, Missouri is an unincorporated community. County organized as Ozark County, named after Ozark Mountains, on January 29, 1841. It was renamed Decatur County, from 1843 to 1845, for Commodore Stephen Decatur, after which name Ozark County was restored. Toledo is located in valley of Little North Fork White River about

1926 Ozark County, Missouri Map with location of Toledo

four miles north of Thornfield and Missouri Route 95. According to research done locally by a newspaperwoman, the first postmaster was Spencer Blankenship in June 22, 1910. Larkin E. Brown took over June 5, 1914, Susan Johnson October 20, 1915, and Nancy Brown May 13, 1916. Final five postmasters can be seen in page from "Record of Postmaster Appointments" for Ozark County. Office was closed September 10, 1942. Toledo was originally called Benners where a post office was established as Benners in 1898. The name was changed to Toledo in 1910, and post office closed September 30, 1942 with mail service transferred to Squires. The present name is a transfer from Toledo, Ohio. Little