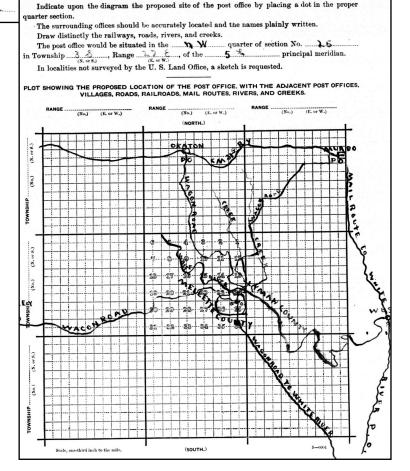

# Wholly Toledo

The purpose is to explore the history of Toledo post offices of the world and where available give background on each office, show postal markings from those offices when available. show office locations, and community background. In research of this information hundreds of sources were used for background. Due to vast extent of research a bibliography is provided on each page of a different office.

#### This exhibit will:

- ⇒ Show a state map with the location of the county where Toledo was/is located as pictured right.
- ⇒ Show a county map with the location of each Toledo
- ⇒ Provide a brief background on each office
- ⇒ Provide a brief background of each community
- ⇒ Show examples of postal markings when available.
- ⇒ Show pictures of offices currently operating as Toledo, Illinois office pictured right.
- ⇒ Provide a current Google satellite picture of location where an office was believed to be located.
- $\Rightarrow$  Acknowledge the three Toledo locations where no record of a post office has yet been found.