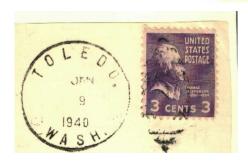

#### West Toledo, Ohio

West Toledo, Lucas County, Ohio Originally established as a trading post on Ottawa River where Old Territorial Road (Collingwood) intersected the U.S. Reserve Turnpike (Detroit Avenue). On December 1, 1823, a post office was established called

with Benjamin Franklin Stickney as postmaster. Depot

became Port Lawrence on October 7, 1825. Stickney moved Port Lawrence to property he owned at Swan Creek and Maumee River on January 6, 1834. Station became Tremainsville. Tremainsville remained in operation until August 8, 1853 when the station closed. On January 7, 1876, a station re-opened and was called West Toledo. This station operated until February 29, 1908 when it became Toledo's West Toledo Station.