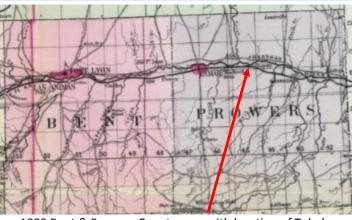

1889 Bent & Prowers County map with location of Toledo

office June 12, 1885(see below). May 1st, 1886 a post office was established at McMillin with John M. McMillin as postmaster. Office was served by The Atchison, Topeka, and Santa Fe Railroad which carried mail 14 times a week on a route between Kansas City and San Francisco. Application for post office form listed people to be served as 25 and there is no evidence that a viable community ever developed.