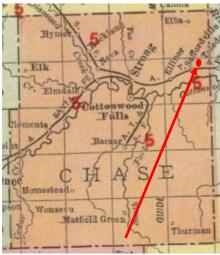

1903 Chase County, Kansas map With location of Toledo

Right is copy of March 2, 1864 location report to Post Office Department, Contract Office.

Below is copy of section of Chase County page in "Record of Postmaster Appointment" log of the Post Office Department

- \* Wikipedia Google Maps
- David Rumsey Historic Maps
- National Archives
- \* Jim Forte Postal History www.postalhistory.com/postoffices
- \* http://about.usps.com/who-we-are/postmasterfinder/welcome.htm
- \* The Margie Pfund Memorial Postmark Museum & Research Library, Bellevue, Ohio