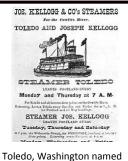

History shows us many cities and towns chose Toledo or

had Toledo as part of their name. Outside United States, records show one Toledo in Spain, one in Ontario, three in Brazil, one in Colombia, and one in the Philippines. Thirty-five Toledos have been identified in the United States, thirty-four with post offices. Eight of those offices are still in operation today although two incorporated into Toledo, Ohio office, as branches, and one changed its name to Maumee. This leaves five "Toledo" post offices operating in United States. With exception of Ohio, Washington and Louisiana, all US offices seem to have one thing in common: they were settled by former residents of/or named after Toledo, Ohio.