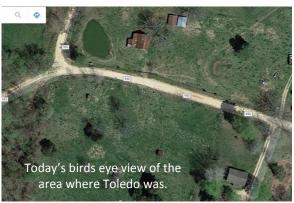

#### Toledo, Missouri - Ozark County

Toledo, Ozark County, Missouri is an unincorporated community. County organized as Ozark County, named after Ozark Mountains, on January 29, 1841. It was renamed Decatur County, from 1843 to 1845, for Commodore Stephen Decatur, after which name Ozark County was restored. Toledo is located in valley of Little North Fork White River about

1926 Ozark County, Missouri Map with location of Toledo

four miles north of Thornfield and Missouri Route 95. According to research done locally by a newspaperwoman, the first postmaster was Spencer Blankenship in June 22, 1910. Larkin E. Brown took over June 5, 1914, Susan Johnson October 20, 1915, and Nancy Brown May 13, 1916. Final five postmasters can be seen in page from "Record of Postmaster Appointments" for Ozark County. Office was closed September 10, 1942. Toledo was originally called Benners where a post office was established as Benners in 1898. The name was changed to Toledo in 1910, and post office closed September 30, 1942 with mail service transferred to Squires. The present name is a transfer from Toledo, Ohio. Little