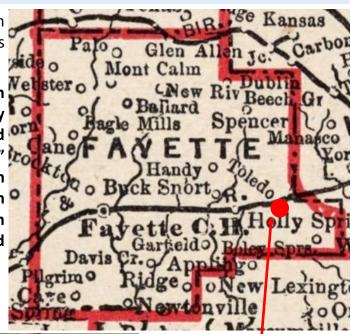

#### Toledo, Alabama

**Toledo, Alabama** is located in Fayette County and opened its post office on March 1, 1876.

The September 26, 1913 location report to Division of Topography for Post Office Department listed the office as a "Special Office" that was supplied by Southern Railway. The office was located in the Southeast corner of section 11 in Township 16 and operated until 1915.

1893 Fayette County, Alabama map With location of Toledo

Left ariel view of Toledo post office location in Fayette County.

This copy of Fayette, County,
Alabama page in National
Archives' "Record of Postmaster
Appointments 1832 to
September 30, 1971" shows
Hough G. Amenson as 1st and
only postmaster for Toledo.
Mail service transferred to
Mt Berry.