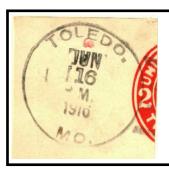

#### Toledo, Missouri - Ozark County

Toledo, Ozark County, Missouri is an unincorporated community. County organized as Ozark County, named after Ozark Mountains, on January 29, 1841. It was renamed Decatur County, from 1843 to 1845, for Commodore Stephen Decatur, after which name Ozark County was restored. Toledo is located in valley of Little North Fork White River about

1926 Ozark County, Missouri Map with location of Toledo

four miles north of Thornfield and Missouri Route 95. According to research done locally by a newspaperwoman, the first postmaster was Spencer Blankenship in June 22, 1910. Larkin E. Brown took over June 5, 1914, Susan Johnson October 20, 1915, and Nancy Brown May 13, 1916. Final five postmasters can be seen in page from "Record of Postmaster Appointments" for Ozark County. Office was closed September 10, 1942. Toledo was originally called Benners where a post office was established as Benners in 1898. The name was changed to Toledo in 1910, and post office closed September 30, 1942 with mail service transferred to Squires. The present name is a transfer from Toledo, Ohio. Little